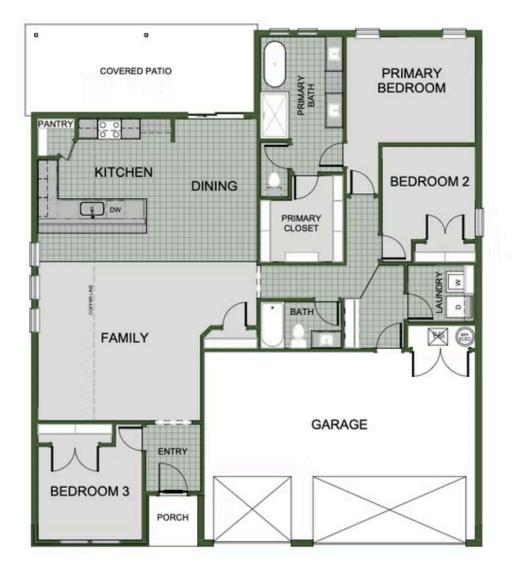

## PRICED AT \$295,878 ⊨ 3 ≗ 2.0 ⊟ 3 ⓑ 1750 FT<sup>2</sup>

1750 3 Car : This floor plan is a 3-4 bedroom, 2-bathroom 1750 square feet home featuring 10-foot ceilings in the entryway, kitchen, living area, and primary bedroom, plus dual vanities in the primary bathroom. The 1750 3-Car Series delivers the luxury of a larger floor plan with an included 3rd car garage. Enjoy the flexible floor plan with the choice of 3 or 4 bedrooms ...