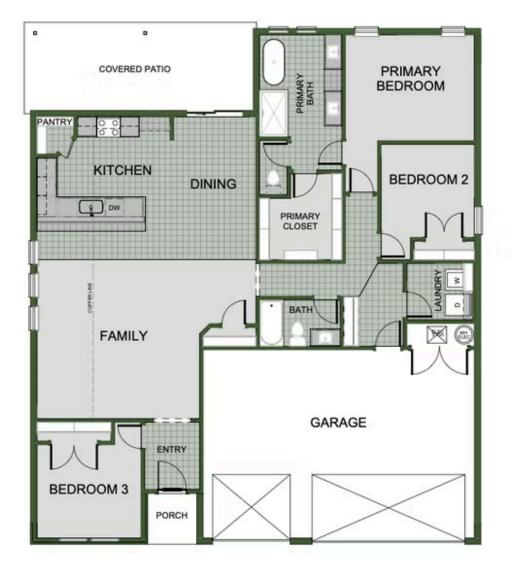

## 418 Sophia Jane Lane. Duenweg, MO 64841

## PRICED AT \$287,867 ⊨ 3 ≞ 2.0 ⊟ 3 ≞ 1750 FT<sup>2</sup>

This

## **3 BEDROOM**

Monday - Saturday: 10 am-6pm 417-952-0369 schubermitchell.com Materials, specifications, plans, designs, prices, premiums, options & sales programs may change without notice or obligation. All renderings, floor plans, and maps are artist's conception and may not depict actual buildings, fencing, walks, driveways, or landscaping.