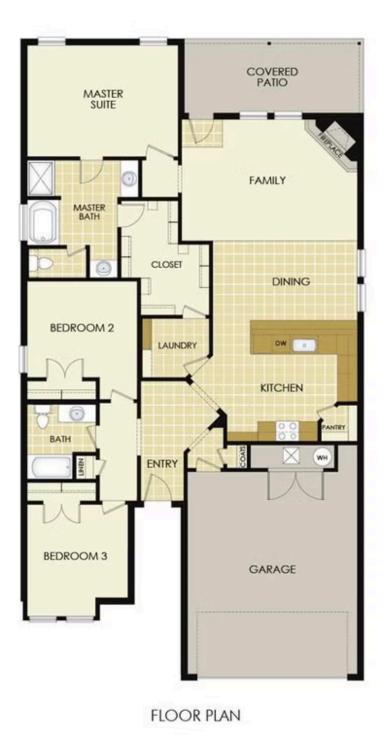

## STARTING AT $\$258,000 = 3 \stackrel{\text{\tiny CD}}{=} 2 \stackrel{\text{\tiny CD}}{=} 2$ $\stackrel{\text{\tiny CD}}{=} 1,760 \text{ FT}^2$

This floor plan is a 3-bedroom, 2-bathroom 1760 square feet home featuring 10-foot ceilings in the entryway, kitchen, living area, and primary bedroom, plus dual vanities in the primary bathroom, the 1750 Series delivers the luxury of a larger floor plan. This plan series has an inviting entryway that provides privacy. Enjoy a large, covered back patio and a garden tub in...