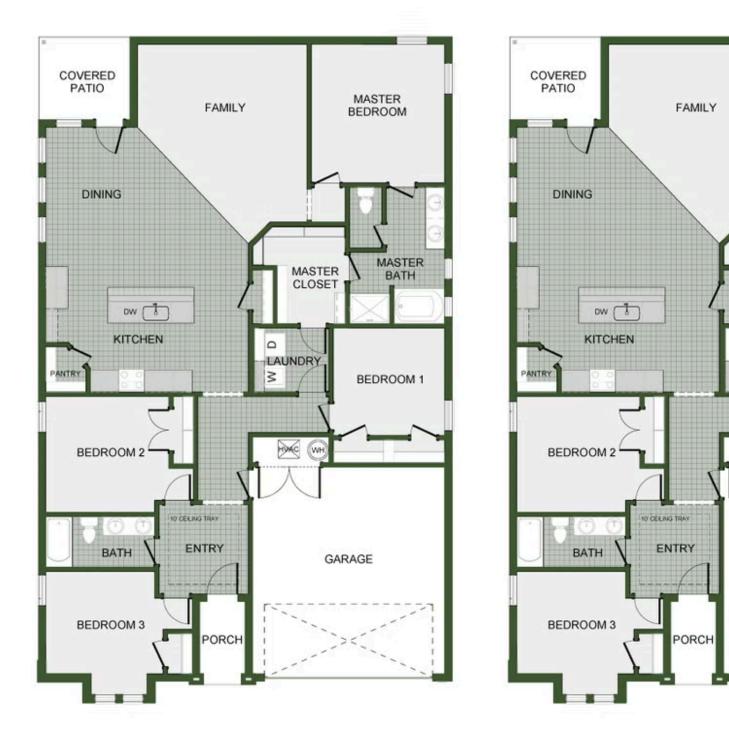

## STARTING AT $\$270,000 = 4 \stackrel{\text{th}}{=} 2 \stackrel{\text{d}}{=} 2 \stackrel{\text{d}}{=} 1,950 \text{ FT}^2$

This 1950 square foot 4 bedroom, 2 bathroom home features a spacious and open floor plan. The main living area includes a large living room that flows seamlessly into a modern kitchen and dining area, creating the perfect space for entertaining guests. The home includes four bedrooms and two full bathrooms. With its thoughtful design and practical amenities, this home is ...

## SOUTHWIND TRAIL 1950-4 Floor Plan

## 1950-4

Monday - Saturday: 10 am-6pm 417-952-0369 schubermitchell.com Materials, specifications, plans, designs, prices, premiums, options & sales programs may change without notice or obligation. All renderings, floor plans, and maps are artist's conception and may not depict actual buildings, fencing, walks, driveways, or landscaping.