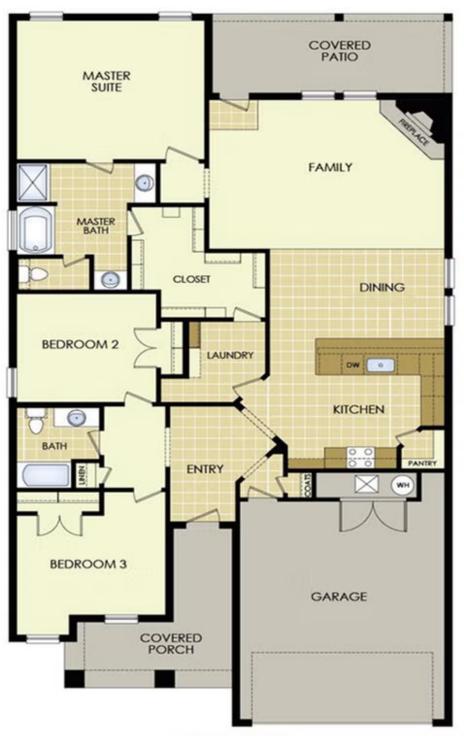

## PRICED AT $$299,742 = 3 = 2.0 = 2 = 1950 \text{ FT}^2$

With 1,950 square feet of living space, this three bedroom, two bathroom plan series offers spacious rooms and stunning front elevation options. In addition, the plan series offers double bathroom vanities in the primary suite, convenient access from the large, walk-in primary closet to the utility room, and a corner fireplace in the living room for enhanced family time.

## SOUTHWIND TRAIL 213 Molly Dean Drive Duenweg, MO 64841

1950

Materials, specifications, plans, designs, prices, premiums, options & sales programs may change without notice or obligation. All renderings, floor plans, and maps are artist's conception and may not depict actual buildings, fencing, walks, driveways, or landscaping.