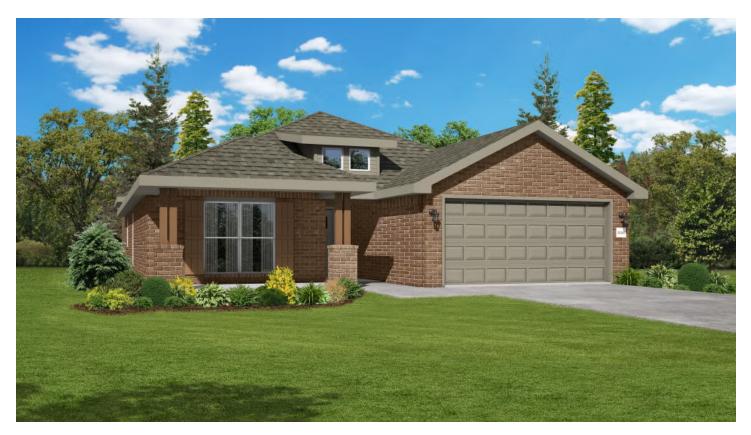

## SOUTHWIND TRAIL 213 Molly Dean Drive Duenweg, MO 64841

## PRICED AT $$299,742 = 3 = 2.0 = 2 = 1950 \text{ FT}^2$

With 1,950 square feet of living space, this three bedroom, two bathroom plan series offers spacious rooms and stunning front elevation options. In addition, the plan series offers double bathroom vanities in the primary suite, convenient access from the large, walk-in primary closet to the utility room, and a corner fireplace in the living room for enhanced family time.