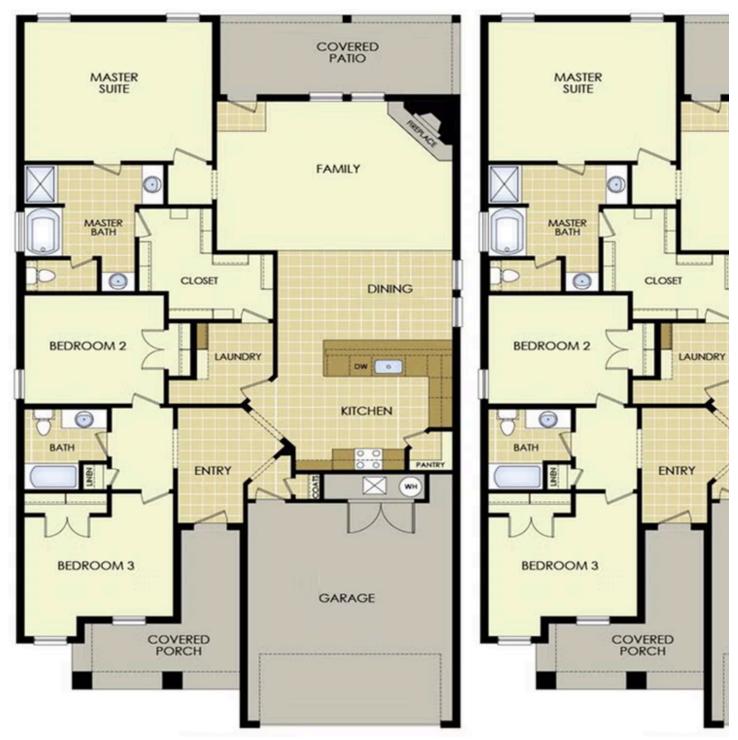

## PRICED AT $$291,736 = 3 = 2.0 = 2 = 1950 \text{ FT}^2$

With 1,950 square feet of living space, this 3 bedroom, 2 bathroom floor plan offers spacious rooms and stunning front elevation options. In addition, the plan series offers double bathroom vanities in the primary suite, convenient access from the large, walk-in primary closet to the utility room, and an open layout kitchen and living room for enhanced family time.