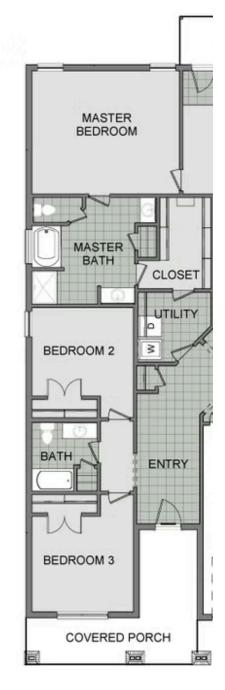

## STARTING AT $\$276,000 = 3 \stackrel{\text{\tiny C}}{=} 2 \stackrel{\text{\tiny C}}{=} 2 \stackrel{\text{\tiny C}}{=} 2,050 \text{ FT}^2$

This 3-bedroom, 2-bathroom 2054 square feet home includes a corner pantry, room for bar seating, and a large, covered back patio, your family will feel right at home. This floor plan has double vanities in the primary bathroom. Also, it offers direct access from the utility room to the primary closet and 10-foot ceilings in the entry, kitchen, living area, and master bedr...