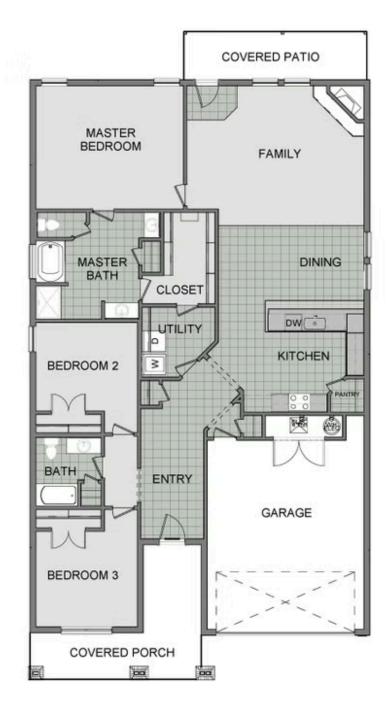

## STARTING AT $\$276,000 = 3 \stackrel{\text{\tiny C}}{=} 2 \stackrel{\text{\tiny C}}{=} 2 \stackrel{\text{\tiny C}}{=} 2,050 \text{ FT}^2$

This 3-bedroom, 2-bathroom 2054 square feet home includes a corner pantry, room for bar seating, and a large, covered back patio, your family will feel right at home. This floor plan has double vanities in the primary bathroom. Also, it offers direct access from the utility room to the primary closet and 10-foot ceilings in the entry, kitchen, living area, and master bedr...