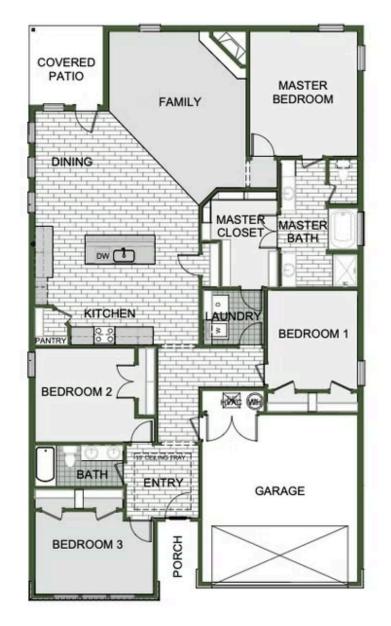

## STARTING AT $\$286,000 = 4 \stackrel{e}{=} 2 \stackrel{e}{=} 2 \stackrel{e}{=} 2,150 \text{ FT}^2$

This 2150 square foot home features 4 bedrooms and 2 bathrooms. The main living area includes a large living room that flows seamlessly into a modern kitchen and dining area, creating the perfect space for entertaining guests. With its thoughtful design and practical amenities, this home is perfect for those seeking a comfortable and functional living space.

## SOUTHWIND TRAIL 2150-4 Floor Plan

Monday - Saturday: 10 am-6pm 417-952-0369 schubermitchell.com Materials, specifications, plans, designs, prices, premiums, options & sales programs may change without notice or obligation. All renderings, floor plans, and maps are artist's conception and may not depict actual buildings, fencing, walks, driveways, or landscaping.