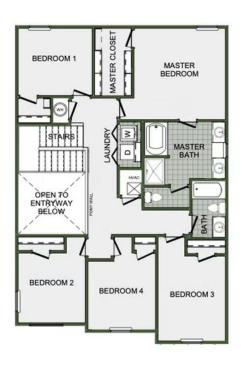

Floor Plan



STARTING AT  $\$305,000 = 4-5 = 2.5 = 2 = 2,360 \text{ FT}^2$ 

The 2360-2S is our most versatile floor plan yet! With an option for a loft or a fifth bedroom, a flex space perfect for that home gym or office you've been needing, and an open concept downstairs, this home will fit any family. Check out the sky-high ceilings in the entry, drop zone coming in from the garage, and the ample storage - what's not to love!

#### **AMENITIES**



SIDEWALKS



COMMUNITY POND



RURAI DEVELOPMENT GREENSPACE **FINANCING** 







417-952-0369







Floor Plan



**1ST FLOOR** 







Floor Plan



2ND FLOOR - LOFT OPTION







Floor Plan



2ND FLOOR - 5 BED OPTION