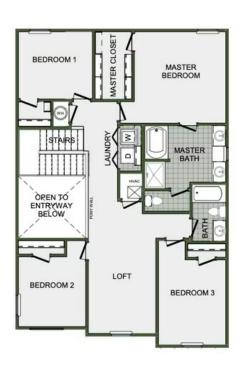

Floor Plan



STARTING AT  $\$305,000 = 4-5 = 2.5 = 2 = 2,360 \text{ FT}^2$ 

The 2360-2S is our most versatile floor plan yet! With an option for a loft or a fifth bedroom, a flex space perfect for that home gym or office you've been needing, and an open concept downstairs, this home will fit any family. Check out the sky-high ceilings in the entry, drop zone coming in from the garage, and the ample storage - what's not to love!

#### **AMENITIES**



SIDEWALKS



COMMUNITY POND



RURAI DEVELOPMENT GREENSPACE **FINANCING** 







417-952-0369







Floor Plan



**1ST FLOOR** 







Floor Plan



2ND FLOOR - LOFT OPTION







Floor Plan



2ND FLOOR - 5 BED OPTION