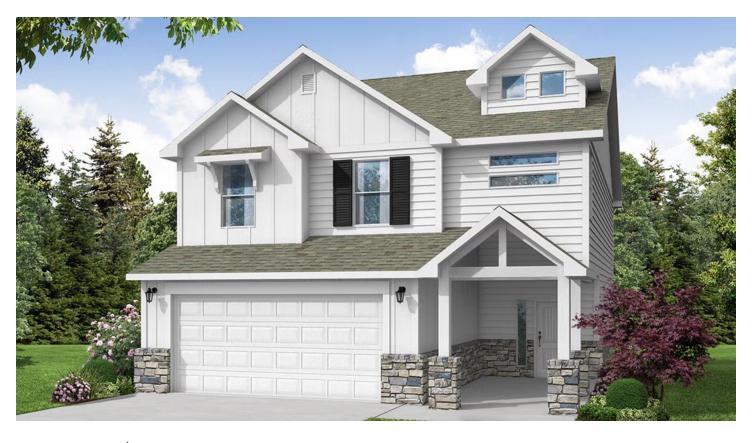

Floor Plan

STARTING AT  $\$305,000 = 4-5 = 2.5 = 2 = 2,360 \text{ FT}^2$ 

The 2360-2S is our most versatile floor plan yet! With an option for a loft or a fifth bedroom, a flex space perfect for that home gym or office you've been needing, and an open concept downstairs, this home will fit any family. Check out the sky-high ceilings in the entry, drop zone coming in from the garage, and the ample storage - what's not to love!