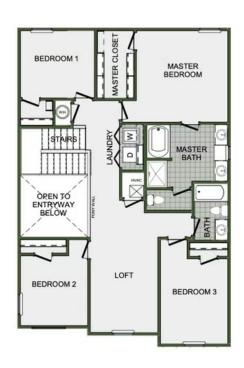

# 217 Molly Dean Drive

Duenweg, MO 64841

2ND FLOOR - LOFT OPTION

### 217 Molly Dean Drive

Duenweg, MO 64841

PRICED AT  $\$327,658 \implies 4 \stackrel{\text{th}}{=} 2.5 \implies 2 \stackrel{\text{th}}{=} 2366 \text{ FT}^2$ 

The 2360-2S is our most versatile floor plan yet! With the added space of a loft, a flex space perfect for that home gym or office you've been needing, and an open concept downstairs, this home will fit any family. Check out the sky-high ceilings in the entry, drop zone coming in from the garage, and the ample storage - what's not to love!