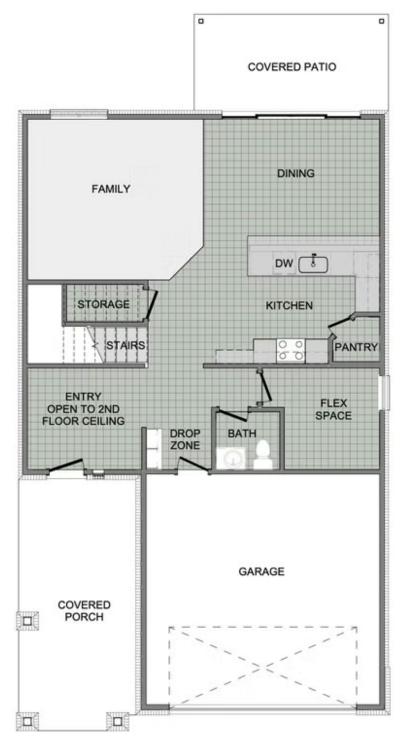

## 217 Molly Dean Drive

Duenweg, MO 64841

**1ST FLOOR** 

### 217 Molly Dean Drive

Duenweg, MO 64841

PRICED AT  $\$327,658 \implies 4 \stackrel{\text{th}}{=} 2.5 \implies 2 \stackrel{\text{th}}{=} 2366 \text{ FT}^2$ 

The 2360-2S is our most versatile floor plan yet! With the added space of a loft, a flex space perfect for that home gym or office you've been needing, and an open concept downstairs, this home will fit any family. Check out the sky-high ceilings in the entry, drop zone coming in from the garage, and the ample storage - what's not to love!