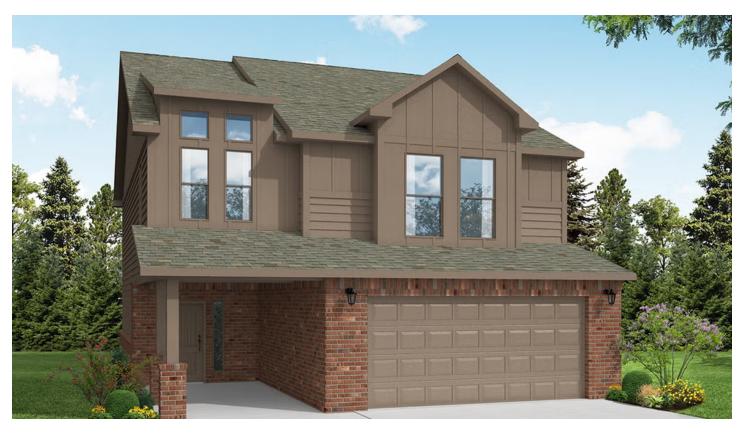

### 217 Molly Dean Drive

Duenweg, MO 64841

PRICED AT  $\$327,658 \implies 4 \stackrel{\text{th}}{=} 2.5 \implies 2 \stackrel{\text{th}}{=} 2366 \text{ FT}^2$ 

The 2360-2S is our most versatile floor plan yet! With the added space of a loft, a flex space perfect for that home gym or office you've been needing, and an open concept downstairs, this home will fit any family. Check out the sky-high ceilings in the entry, drop zone coming in from the garage, and the ample storage - what's not to love!