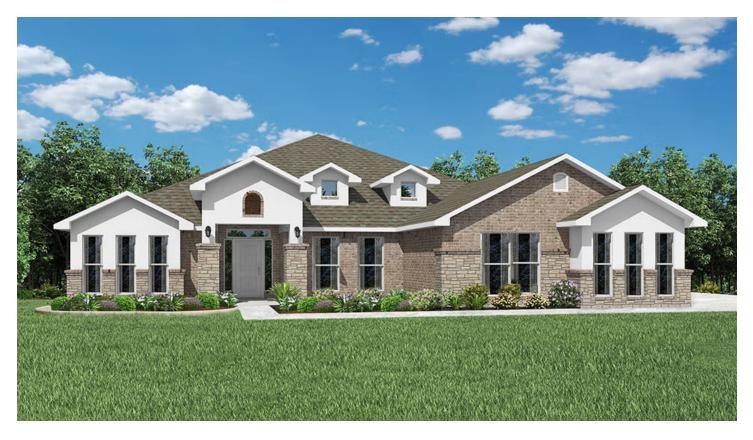

## STARTING AT $$395,000 = 4 = 3 = 2 = 3,093 \text{ FT}^2$

With over 3,000 square feet of professionally designed open living space, the 3000 Series provides the perfect setting for any family. Beautiful inside and out, this series features 4 bedrooms, 3 bathrooms, a formal dining area, over-sized kitchen, second living space, and much more.

SOUTHWIND TRAIL 3000 Floor Plan

3000

Monday - Saturday: 10 am-6pm 417-952-0369 schubermitchell.com Materials, specifications, plans, designs, prices, premiums, options & sales programs may change without notice or obligation. All renderings, floor plans, and maps are artist's conception and may not depict actual buildings, fencing, walks, driveways, or landscaping.