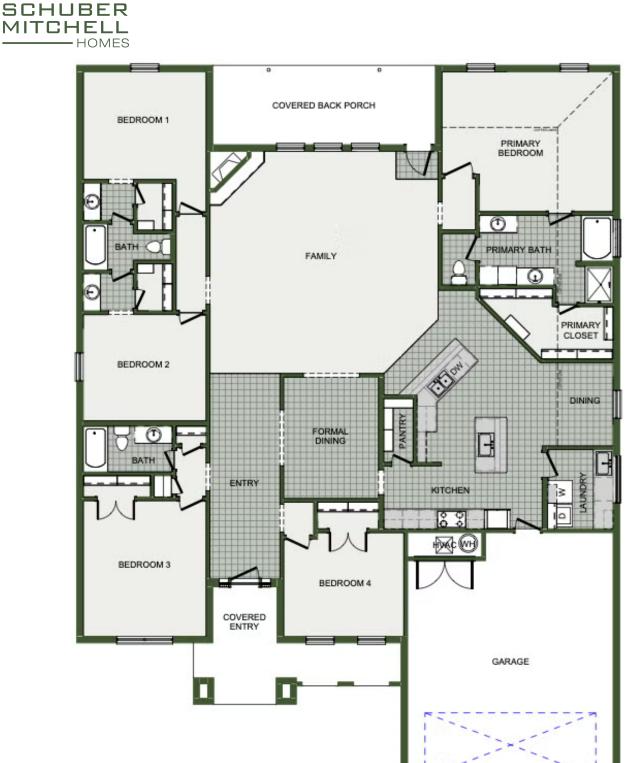

## STARTING AT $$395,000 = 4 = 3 = 2 = 3,093 \text{ FT}^2$

With over 3,000 square feet of professionally designed open living space, the 3000 Series provides the perfect setting for any family. Beautiful inside and out, this series features 4 bedrooms, 3 bathrooms, a formal dining area, over-sized kitchen, second living space, and much more.

SOUTHWIND TRAIL 3000 Floor Plan

3000

Monday - Saturday: 10 am-6pm 417-952-0369 schubermitchell.com Materials, specifications, plans, designs, prices, premiums, options & sales programs may change without notice or obligation. All renderings, floor plans, and maps are artist's conception and may not depict actual buildings, fencing, walks, driveways, or landscaping.