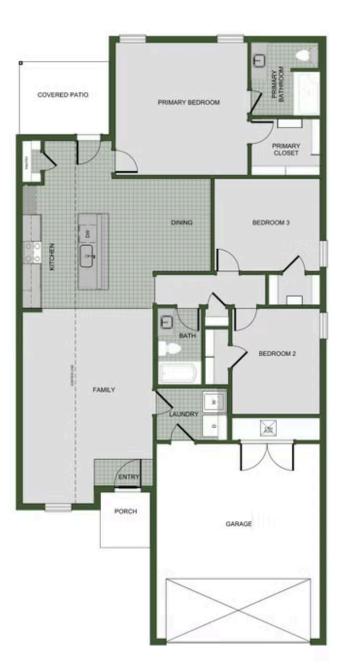

## STARTING AT $\$255,000 = 3 \stackrel{\text{\tiny CD}}{=} 2 \stackrel{\text{\tiny CD}}{=} 2$ $\stackrel{\text{\tiny CD}}{=} 1,550 \text{ FT}^2$

Our 1550 square feet, 3 bedroom, 2 bathroom floor plan series features an open living area with dedicated dining space and a single-level kitchen island. The linen closet, large pantry, and oversized closets ensure that you will have all of the storage space your heart desires. Enjoy a secluded primary bedroom with plenty of space and a large walk-in closet.

## EMERALD GLADES 1550 Floor Plan

Materials, specifications, plans, designs, prices, premiums, options & sales programs may change without notice or obligation. All renderings, floor plans, and maps are artist's conception and may not depict actual buildings, fencing, walks, driveways, or landscaping.