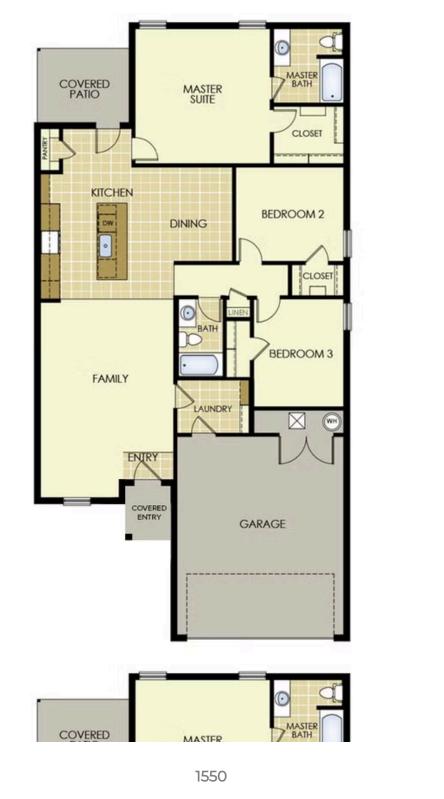

## priced at \$266,707 = 3 = 2.0 = 2 = 1550 $FT^2$

Our 1550 square feet, 3 bedroom, 2 bathroom floor plan series features an open living area with dedicated dining space and a single-level kitchen island. The linen closet, large pantry, and oversized closets ensure that you will have all of the storage space your heart desires. Enjoy a secluded primary bedroom with plenty of space and a large walk-in closet.