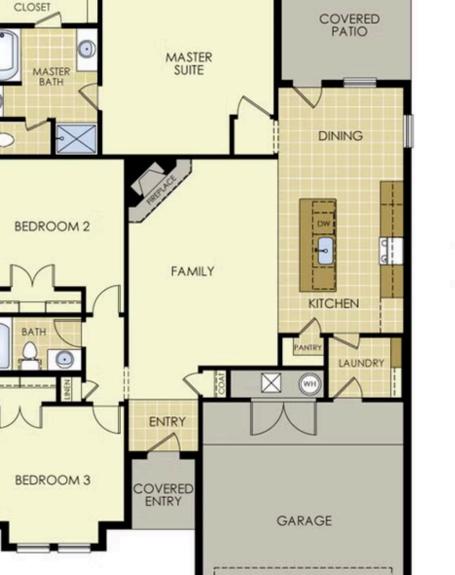

## Starting at \$274,000 = 3 = 2 = 2 = 1,650 ft<sup>2</sup>

This 3 bed, 2 bath 1650 square foot floor plan features a timeless luxury exterior. Upon entry, this open concept floor plan features 10-foot ceilings in the living area and kitchen which create a spacious atmosphere. In addition, enjoy abundant natural light in the dining area and the privacy and comfort of a large primary suite, complete with grand walk-in closet and do...

## EMERALD GLADES 1650 Floor Plan