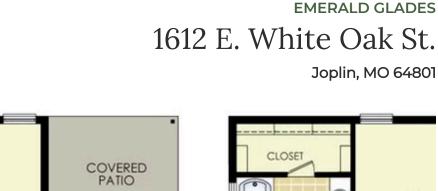

## EMERALD GLADES 1612 E. White Oak St. Joplin, MO 64801

## PRICED AT \$279,769 ₪ 3 ≌ 2.0 ⊟ 2 ≞ 1650 FT<sup>2</sup>

This plan features a timeless luxury exterior. Upon entry, this open concept floor plan features 10foot ceilings in the living area and kitchen which create a spacious atmosphere. In addition, enjoy abundant natural light in the dining area and the privacy and comfort of a large primary suite, complete with grand walk-in closet and double vanities.

DINING

KITCHEN

LAUNDRY

ANTR

WH

GARAGE

X

CLOSET