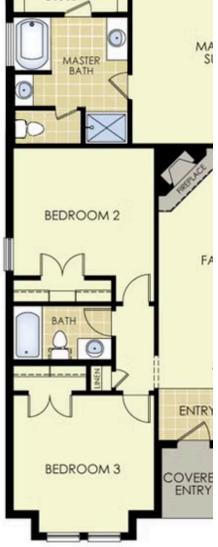

## PRICED AT \$279,769 ₪ 3 ≌ 2.0 ⊟ 2 ≞ 1650 FT<sup>2</sup>

This plan features a timeless luxury exterior. Upon entry, this open concept floor plan features 10foot ceilings in the living area and kitchen which create a spacious atmosphere. In addition, enjoy abundant natural light in the dining area and the privacy and comfort of a large primary suite, complete with grand walk-in closet and double vanities.

MASTER

BATH

**BEDROOM 2** 

BATH

**BEDROOM 3** 

MASTER

SUITE

FAMILY

ENTRY

COVERED

ENTRY