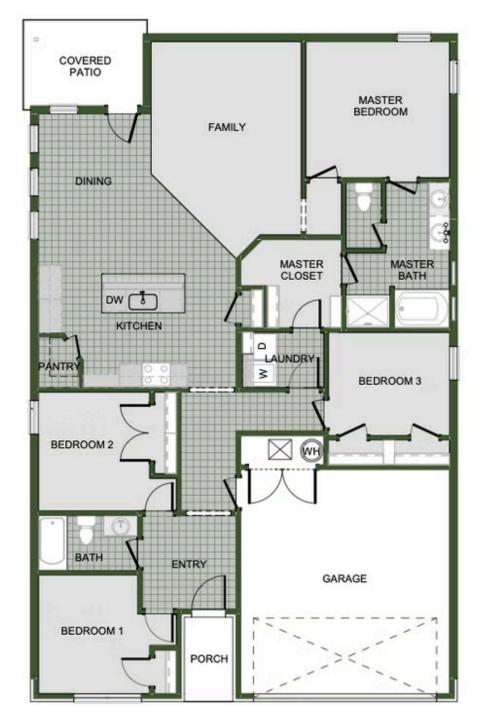

### priced at \$289,964 = 4 $\stackrel{\text{\tiny CD}}{=}$ 2.0 $\stackrel{\text{\tiny CD}}{=}$ 2 $\stackrel{\text{\tiny DD}}{=}$ 1729 FT<sup>2</sup>

This gorgeous 4 bedroom home is ready to be filled with your family and friends! Connect with nature in this floor plan thanks to the cozy covered back patio just off the open concept family, dining, and kitchen area. Available space is truly maximized in this home with a kitchen pantry and dedicated laundry space, just off the oversized primary suite closet.