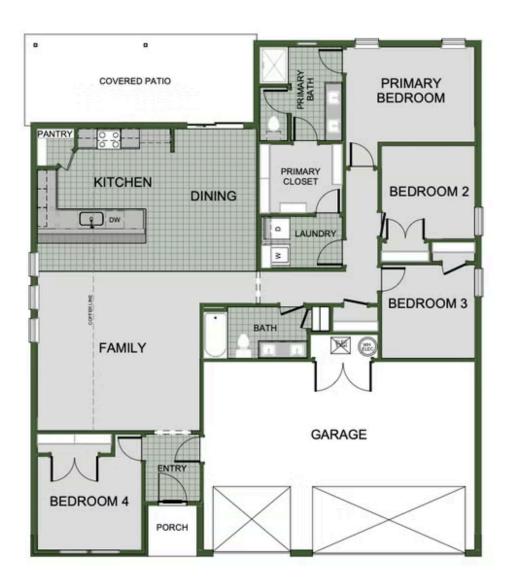

## emerald glades 1750-4 3-Car

Floor Plan

## STARTING AT $\$289,000 = 4 \stackrel{e}{=} 2 \stackrel{r}{=} 3 \stackrel{f}{=} 1,750 \text{ FT}^2$

This floor plan is a 3-4 bedroom, 2-bathroom 1750 square feet home featuring 10-foot ceilings in the entryway, kitchen, and living area, plus dual vanities in the primary bathroom. The 1750 3-Car Series delivers the luxury of a larger floor plan with an included 3rd car garage. Enjoy the flexible floor plan with the choice of 3 or 4 bedrooms to find the best fit for your ...