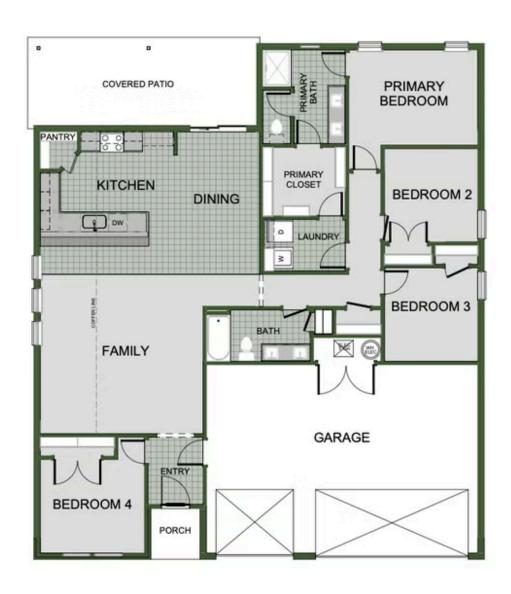

## PRICED AT $\$304,986 \implies 4 \stackrel{\text{\tiny th}}{=} 2.0 \stackrel{\text{\tiny th}}{=} 3 \stackrel{\text{\tiny th}}{=} 1750 \text{ FT}^2$

1750 3 Car: This floor plan is a 3-4 bedroom, 2-bathroom 1750 square feet home featuring 10-foot ceilings in the entryway, kitchen, living area, and primary bedroom, plus dual vanities in the primary bathroom. The 1750 3-Car Series delivers the luxury of a larger floor plan with an included 3rd car garage. Enjoy the flexible floor plan with the choice of 3 or 4 bedrooms ...