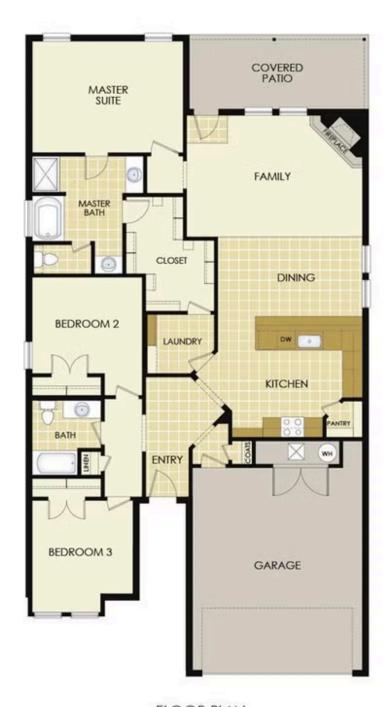

## 1511 E. White Oak St.

**Joplin, MO 64801** 

PRICED AT  $\$304,935 \implies 3 \stackrel{\text{\tiny le}}{=} 2.0 \stackrel{\text{\tiny le}}{=} 2 \stackrel{\text{\tiny le}}{=} 1760 \text{ FT}^2$ 

Featuring 10-foot ceilings in the entryway, kitchen, living area and primary bedroom, plus double vanities in the primary bathroom, the 1750KP Series delivers the luxury of a larger floor plan. This plan series has three bedrooms, two bathrooms, and an inviting entry way that provides privacy. Enjoy a large, covered back patio and a garden tub in the primary bathroom.

## 1511 E. White Oak St.

Joplin, MO 64801

FLOOR PLAN

1750