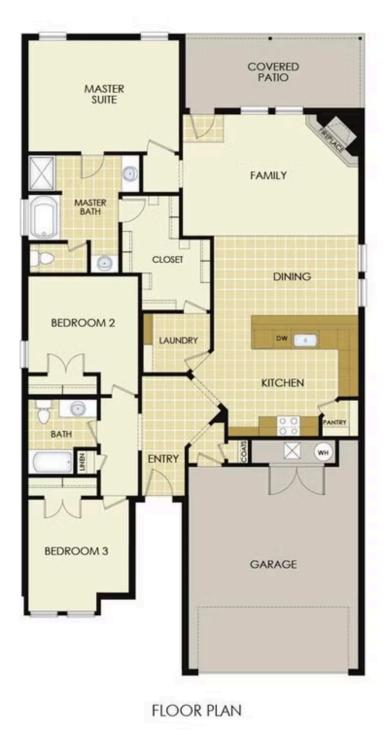

## EMERALD GLADES 1620 Sedge St. Joplin, MO 64801

## priced at \$297,180 = 3 $\stackrel{\text{\tiny CD}}{=} 2.0 = 2$ $\stackrel{\text{\tiny DD}}{=} 1760 \text{ FT}^2$

This floor plan is a 3-bedroom, 2-bathroom 1760 square feet home featuring 10-foot ceilings in the entryway, kitchen, living area, and primary bedroom, plus dual vanities in the primary bathroom, the 1750 Series delivers the luxury of a larger floor plan. This plan series has an inviting entryway that provides privacy. Enjoy a large, covered back patio and a garden tub in...

## EMERALD GLADES 1620 Sedge St. Joplin, MO 64801

1750

Monday - Saturday: 10 am-6pm 417-952-0369 schubermitchell.com Materials, specifications, plans, designs, prices, premiums, options & sales programs may change without notice or obligation. All renderings, floor plans, and maps are artist's conception and may not depict actual buildings, fencing, walks, driveways, or landscaping.