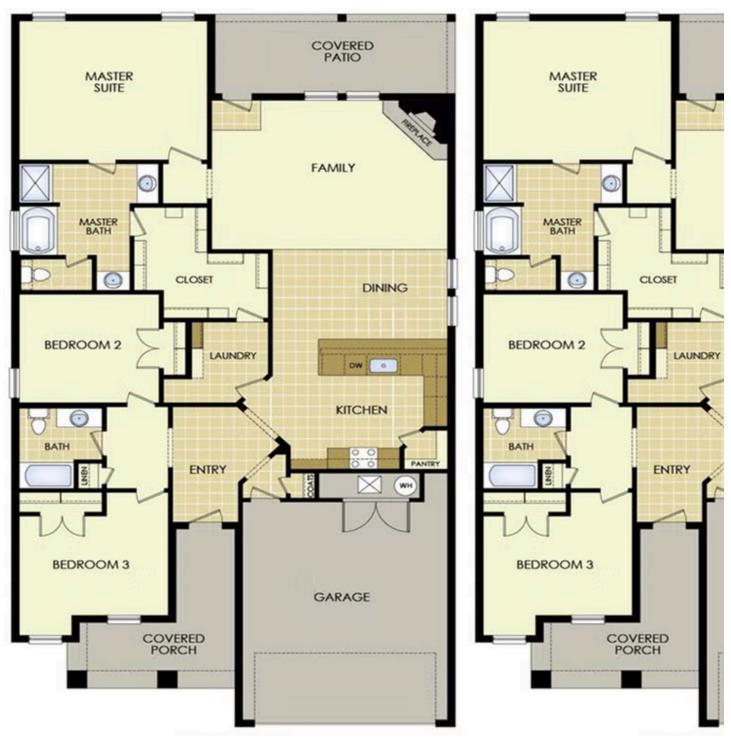

## STARTING AT \$293,000 = 3 $\stackrel{\text{\tiny C}}{=}$ 2 $\stackrel{\text{\tiny C}}{=}$ 2 $\stackrel{\text{\tiny C}}{=}$ 1,950 FT<sup>2</sup>

With 1,950 square feet of living space, this 3 bedroom, 2 bathroom floor plan offers spacious rooms and stunning front elevation options. In addition, the plan series offers double bathroom vanities in the primary suite, convenient access from the large, walk-in primary closet to the utility room, and an open layout kitchen and living room for enhanced family time.

1950

**EMERALD GLADES** 

1950

Floor Plan