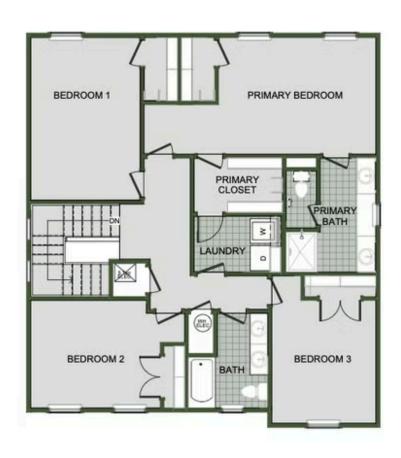

#### EMERALD GLADES

#### 2000 Two Story

Floor Plan

STARTING AT  $\$314,000 = 3-4 = 2.5-3 = 2 = 2,000 \text{ FT}^2$ 

Introducing our 2000 Two Story this 3 - 4 bedroom, 2.5 to 3.5 bathroom with 1979 square foot home is the epitome of versatility for your family's needs! This floor plan offers an open-concept layout on the ground floor, with options for an upstairs loft, a fourth bedroom, or even a bedroom en-suite. Discover a home that adapts to your lifestyle with the 2000 Two Story – w...

#### **AMENITIES**



POOL



COURTS

Floor Plan



FIRST FLOOR



Floor Plan



**LOFT OPTION** 



Floor Plan



**4 BEDROOM EN-SUITE OPTION** 



Floor Plan



**4 BEDROOM OPTION**