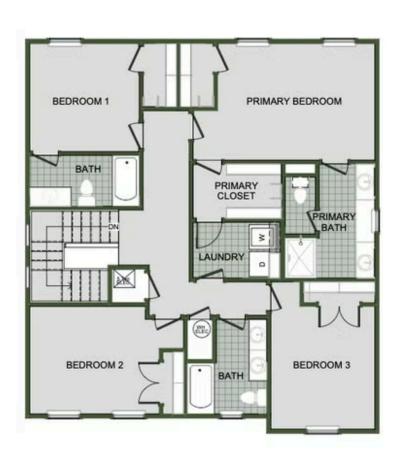

#### EMERALD GLADES

#### 2000 Two Story

Floor Plan

STARTING AT  $\$314,000 = 3-4 = 2.5-3 = 2 = 2,000 \text{ FT}^2$ 

Introducing our 2000 Two Story this 3 - 4 bedroom, 2.5 to 3.5 bathroom with 1979 square foot home is the epitome of versatility for your family's needs! This floor plan offers an open-concept layout on the ground floor, with options for an upstairs loft, a fourth bedroom, or even a bedroom en-suite. Discover a home that adapts to your lifestyle with the 2000 Two Story – w...

#### **AMENITIES**



POOL



COURTS

Floor Plan



FIRST FLOOR



Floor Plan



**LOFT OPTION** 



Floor Plan



**4 BEDROOM EN-SUITE OPTION** 



Floor Plan



**4 BEDROOM OPTION**