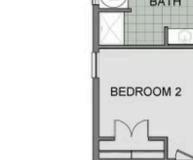

## EMERALD GLADES 1707 Sedge St. Joplin, MO 64801

## priced at \$329,907 = 3 $\stackrel{\text{\tiny CD}}{=}$ 2.0 $\stackrel{\text{\tiny CD}}{=}$ 2 $\stackrel{\text{\tiny CD}}{=}$ 2050 ft<sup>2</sup>

This 3-bedroom, 2-bathroom 2054 square feet home includes a corner pantry, room for bar seating, and a large, covered back patio, your family will feel right at home. This floor plan has double vanities in the primary bathroom. Also, it offers direct access from the utility room to the primary closet and 10-foot ceilings in the entry, kitchen, living area, and master bedr...

## AMENITIES



POOL



COURTS





BATH

**BEDROOM 3** 

COVERED PORCH

00

00



UTILITY

ENTRY

0





## 2050

DINING

DW

KITCHEN

0 0 喇

GARAGE

PANT

£289

Materials, specifications, plans, designs, prices, premiums, options & sales programs may change without notice or obligation. All renderings, floor plans, and maps are artist's conception and may not depict actual buildings, fencing, walks, driveways, or landscaping.