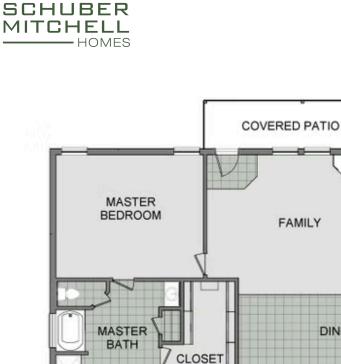

## priced at \$329,907 = 3 $\stackrel{\text{\tiny CD}}{=}$ 2.0 $\stackrel{\text{\tiny CD}}{=}$ 2 $\stackrel{\text{\tiny CD}}{=}$ 2050 ft<sup>2</sup>

This 3-bedroom, 2-bathroom 2054 square feet home includes a corner pantry, room for bar seating, and a large, covered back patio, your family will feel right at home. This floor plan has double vanities in the primary bathroom. Also, it offers direct access from the utility room to the primary closet and 10-foot ceilings in the entry, kitchen, living area, and master bedr...

## 2050

DINING

DW

KITCHEN

0 0 喇

GARAGE

PANT

£289