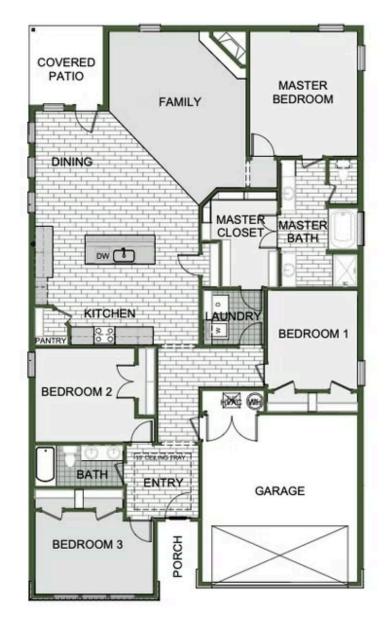

## STARTING AT $\$305,000 = 4 \stackrel{e}{=} 2 \stackrel{e}{=} 2 \stackrel{e}{=} 2,150 \text{ FT}^2$

This 2150 square foot home features 4 bedrooms and 2 bathrooms. The main living area includes a large living room that flows seamlessly into a modern kitchen and dining area, creating the perfect space for entertaining guests. With its thoughtful design and practical amenities, this home is perfect for those seeking a comfortable and functional living space.

## EMERALD GLADES 2150-4 Floor Plan

Monday - Saturday: 10 am-6pm 417-952-0369 schubermitchell.com Materials, specifications, plans, designs, prices, premiums, options & sales programs may change without notice or obligation. All renderings, floor plans, and maps are artist's conception and may not depict actual buildings, fencing, walks, driveways, or landscaping.