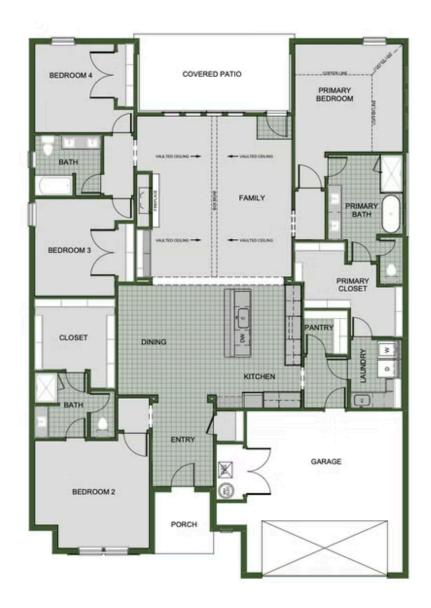

# 1713 E. White Oak St.

**Joplin, MO 64801** 

#### PRICED AT $\$424,974 \implies 5 \implies 3.0 \implies 2 \implies 2572 \text{ FT}^2$

The 2575 floorplan features a 4 to 5 bedroom, 3-bathroom with over 2,500 square feet of living space. This premium floorplan is designed to elevate your living experience with its exceptional features and thoughtful design. Step into a home with impressive 15' high vaulted ceilings, complemented by a stylish stained box beam, and 8' tall front and back doors that enhance ...