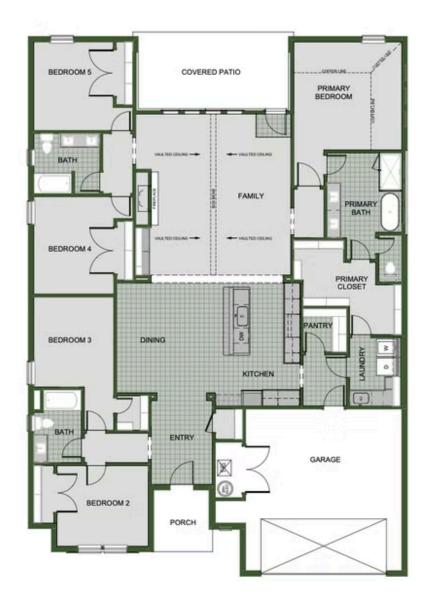

# 1713 E. White Oak St.

**Joplin, MO 64801** 

#### PRICED AT $\$424,974 \implies 5 \implies 3.0 \implies 2 \implies 2572 \text{ FT}^2$

The 2575 floorplan features a 4 to 5 bedroom, 3-bathroom with over 2,500 square feet of living space. This premium floorplan is designed to elevate your living experience with its exceptional features and thoughtful design. Step into a home with impressive 15' high vaulted ceilings, complemented by a stylish stained box beam, and 8' tall front and back doors that enhance ...

#### **AMENITIES**



POOL





## 1713 E. White Oak St.

**Joplin, MO 64801** 





#### 2ND MASTER SUITE





## 1713 E. White Oak St.

**Joplin, MO 64801** 





**5TH BEDROOM**