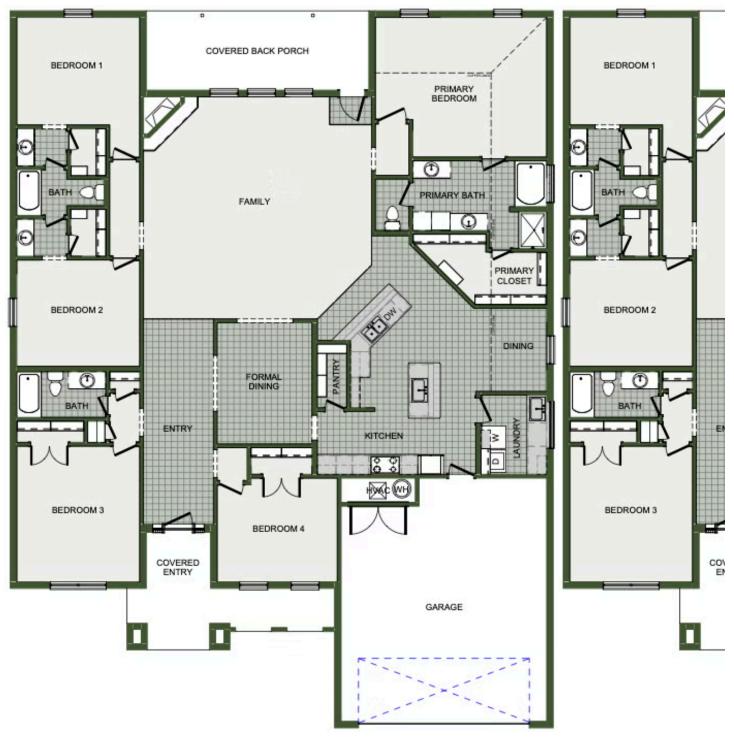

## Starting at $\$414,000 = 5 \stackrel{\text{\tiny CD}}{=} 3 \stackrel{\text{\tiny CD}}{=} 2 \stackrel{\text{\tiny DD}}{=} 3,093 \text{ FT}^2$

This 3,000 square feet, 5 bedroom, 3 bathroom home is professionally designed with an open living space, the 3000 Series provides the perfect setting for any family. Beautiful inside and out with a formal dining area, over-sized kitchen, second living space, and much more.

## emerald glades 3000

Floor Plan

3000

Monday - Saturday: 10 am-6pm 417-952-0369 schubermitchell.com

Materials, specifications, plans, designs, prices, premiums, options & sales programs may change without notice or obligation. All renderings, floor plans, and maps are artist's conception and may not depict actual buildings, fencing, walks, driveways, or landscaping.