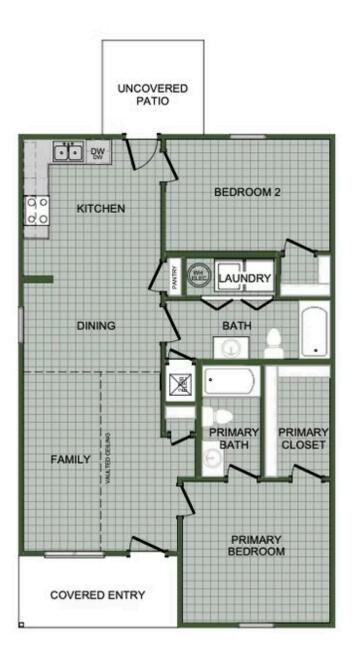

### PRICED AT \$174,209 = 2 = 2.0 = 1060 FT<sup>2</sup>

The 1050 Cottage offers a beautiful wide-open kitchen and living space. Gather around the spacious kitchen with friends and family. Enjoy the privacy of a secluded master suite and a sizable walk-in closet. This plan is the definition of affordable luxury, with a modern design that suits a busy and active lifestyle.