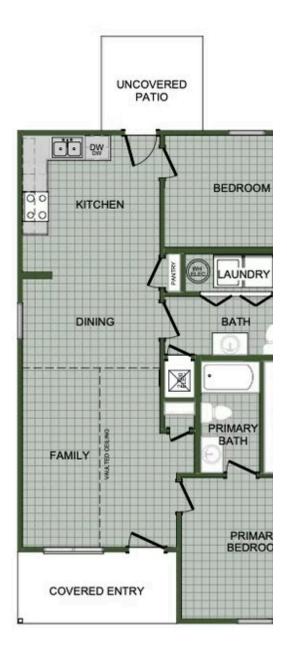

### PRICED AT \$174,209 = 2 = 2.0 = 1060 FT<sup>2</sup>

The 1050 Cottage offers a beautiful wide-open kitchen and living space. Gather around the spacious kitchen with friends and family. Enjoy the privacy of a secluded master suite and a sizable walk-in closet. This plan is the definition of affordable luxury, with a modern design that suits a busy and active lifestyle.