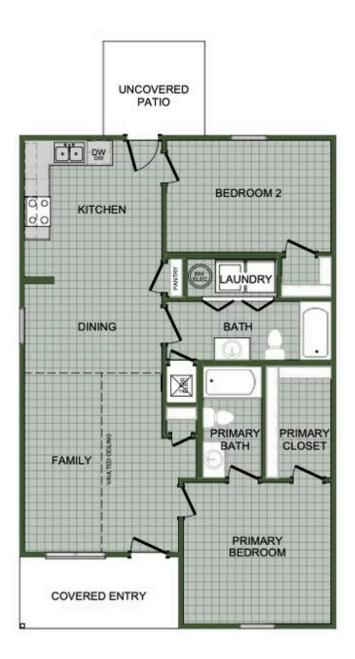

### **JOPLIN METRO** 2638 E 4th St. Webb City, MO 64870

FLOOR PLAN

**FLOOR PLAN** 

1050 COTTAGE

Materials, specifications, plans, designs, prices, premiums, options & sales programs may change without notice or obligation. All renderings, floor plans, and maps are artist's conception and may not depict actual buildings, fencing, walks, driveways, or landscaping.