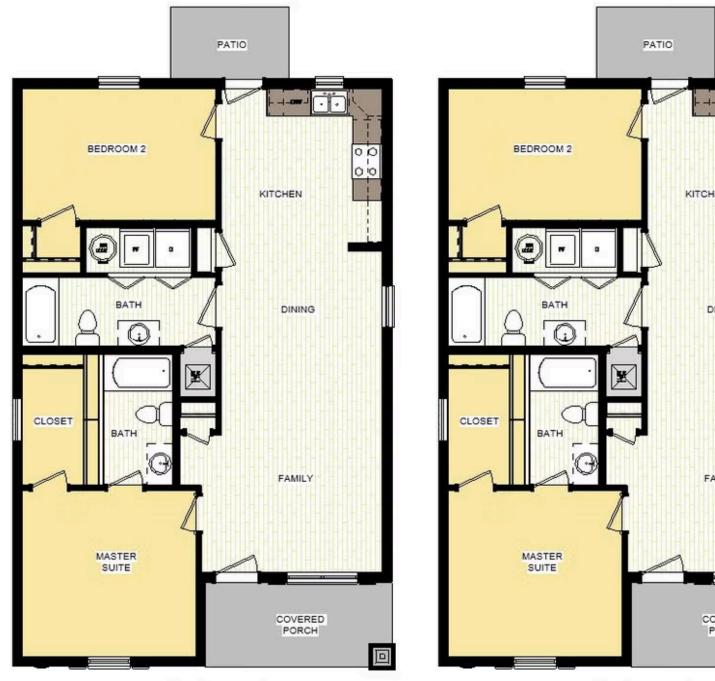

# PRICED AT \$169,209 = 2 $\stackrel{e}{=} 2.0$ $\stackrel{f}{=} 1060$ FT<sup>2</sup>

The 1050 Cottage offers a beautiful wide-open kitchen and living space. Gather around the spacious kitchen with friends and family. Enjoy the privacy of a secluded master suite and a sizable walk-in closet. This plan is the definition of affordable luxury, with a modern design that suits a busy and active lifestyle.