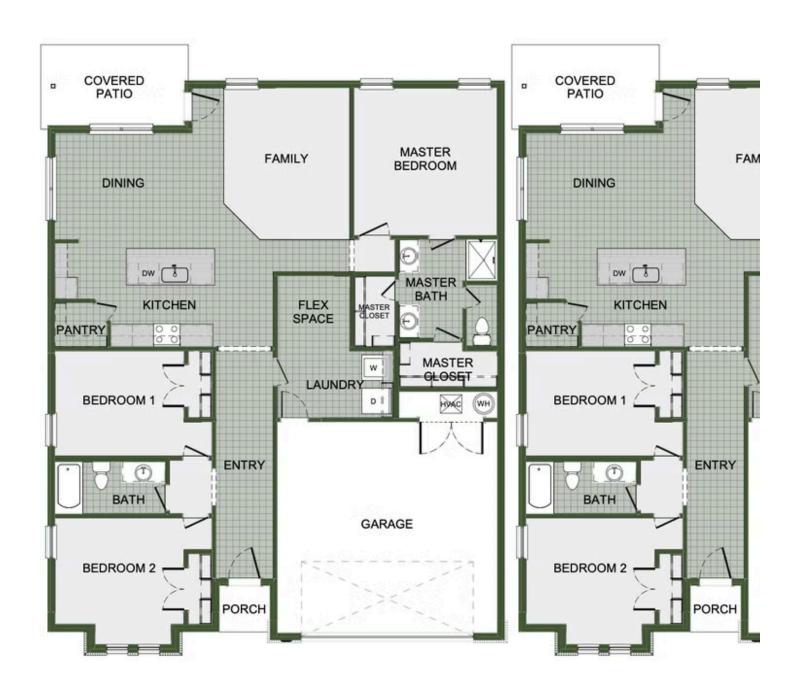

## JOPLIN METRO 2514 Indiana Ave. Webb City, MO 64870

PRICED AT  $\$294,177 \implies 3 \stackrel{\text{\tiny le}}{=} 2.0 \stackrel{\text{\tiny le}}{=} 2 \stackrel{\text{\tiny le}}{=} 1726 \text{ FT}^2$ 

Take your pick from a flexible living space, coffee bar or pocket office in this 1,700 square foot home. The ability to choose from structural options to best suit your lifestyle makes this house a home! With 3 bedrooms and 2 bathrooms; an open concept living space and covered patio, this house is perfect for entertaining. Complete with a large primary suite with double c...

## 2514 Indiana Ave.

Webb City, MO 64870

**FLEX SPACE OPTION** 