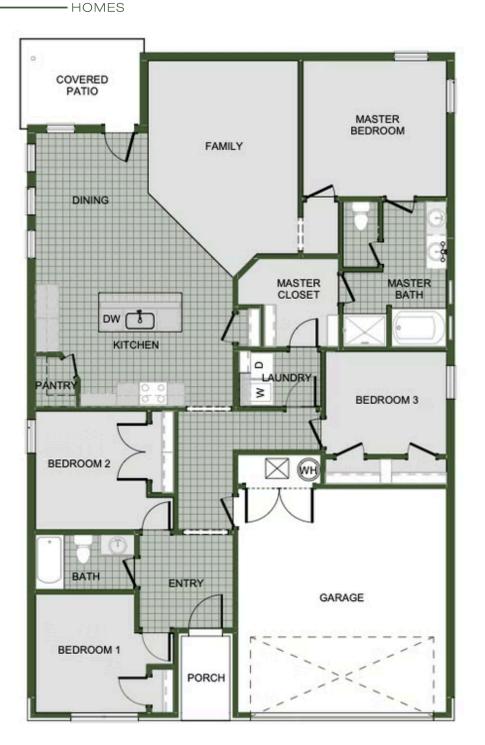

## PRICED AT $$289,990 = 4 = 2.0 = 2 = 1729 \text{ FT}^2$

This gorgeous 4 bedroom home is ready to be filled with your family and friends! Connect with nature in this floor plan thanks to the cozy covered back patio just off the open concept family, dining, and kitchen area. Available space is truly maximized in this home with a kitchen pantry and dedicated laundry space, just off the oversized primary suite closet.