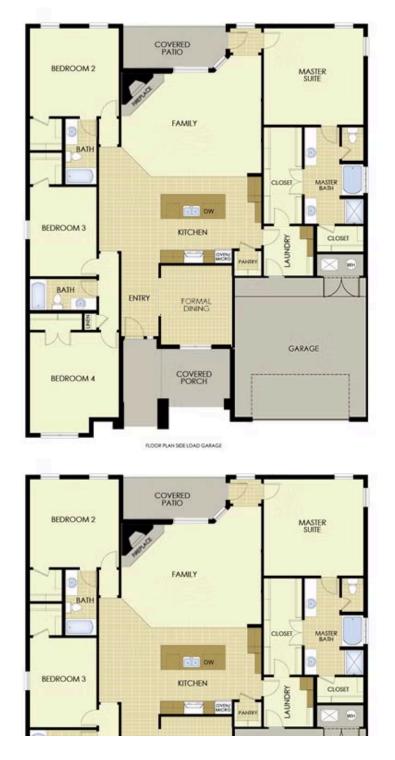

## PRICED AT $$379,946 = 4 \oplus 3.0 \oplus 2 \oplus 2578 \text{ FT}^2$

This plan series offers over 2,500 square feet of living space, it features a formal dining room, and a spacious family area for plenty of room to play and dine. The primary suite includes two bathroom vanities, walk-in closets, and separate tub and shower. Also enjoy the open layout living area and a large single-level island in the kitchen.

## JOPLIN METRO 307 Walnut Ridge Dr. Webb City, MO 64870

2500

Monday - Saturday: 10 am-6pm 417-952-0369 schubermitchell.com Materials, specifications, plans, designs, prices, premiums, options & sales programs may change without notice or obligation. All renderings, floor plans, and maps are artist's conception and may not depict actual buildings, fencing, walks, driveways, or landscaping.