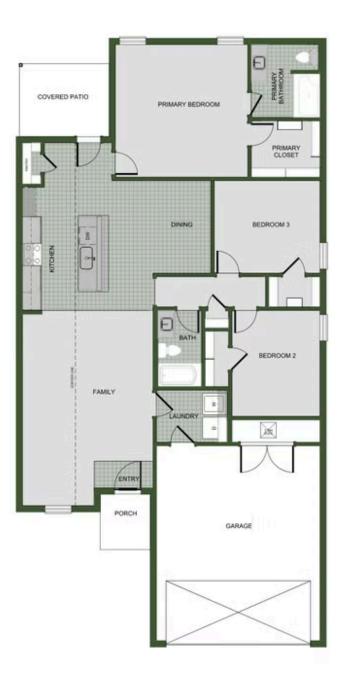

## STARTING AT $\$297,000 = 3 \stackrel{\text{\tiny C}}{=} 2 \stackrel{\text{\tiny C}}{=} 2 \stackrel{\text{\tiny C}}{=} 1,550 \text{ FT}^2$

Our 1550 square feet, 3 bedroom, 2 bathroom floor plan series features an open living area with dedicated dining space and a single-level kitchen island. The linen closet, large pantry, and oversized closets ensure that you will have all of the storage space your heart desires. Enjoy a secluded primary bedroom with plenty of space and a large walk-in closet.

## RIVERTON PARK 1550 Floor Plan

Materials, specifications, plans, designs, prices, premiums, options & sales programs may change without notice or obligation. All renderings, floor plans, and maps are artist's conception and may not depict actual buildings, fencing, walks, driveways, or landscaping.