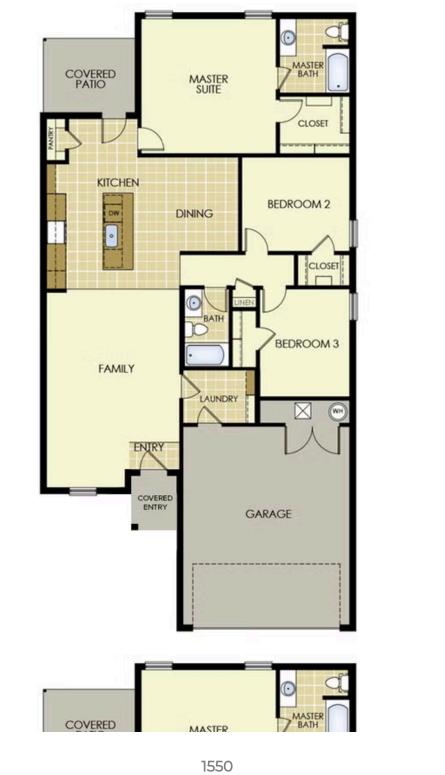

## STARTING AT $\$297,000 = 3 \stackrel{\text{\tiny C}}{=} 2 \stackrel{\text{\tiny C}}{=} 2 \stackrel{\text{\tiny C}}{=} 1,550 \text{ FT}^2$

Our 1550 square feet, 3 bedroom, 2 bathroom floor plan series features an open living area with dedicated dining space and a single-level kitchen island. The linen closet, large pantry, and oversized closets ensure that you will have all of the storage space your heart desires. Enjoy a secluded primary bedroom with plenty of space and a large walk-in closet.