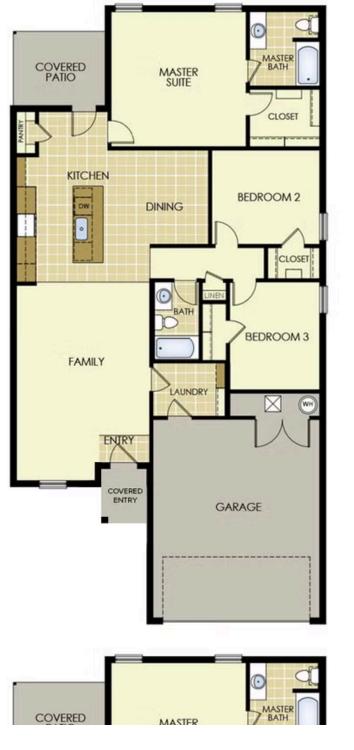

RIVERTON PARK 705 N. Baywood Dr. Nixa, MO 65714

## priced at \$305,574 $\bowtie$ 3 $\stackrel{\circ}{\simeq}$ 2.0 $\stackrel{\frown}{=}$ 2 $\stackrel{\circ}{=}$ 1550 ft<sup>2</sup>

Our 1550 square feet, 3 bedroom, 2 bathroom floor plan series features an open living area with dedicated dining space and a single-level kitchen island. The linen closet, large pantry, and oversized closets ensure that you will have all of the storage space your heart desires. Enjoy a secluded primary bedroom with plenty of space and a large walk-in closet.

## RIVERTON PARK 705 N. Baywood Dr.

Nixa, MO 65714

1550

Monday - Saturday: 10 am-6pm 417-952-0369 schubermitchell.com Materials, specifications, plans, designs, prices, premiums, options & sales programs may change without notice or obligation. All renderings, floor plans, and maps are artist's conception and may not depict actual buildings, fencing, walks, driveways, or landscaping.