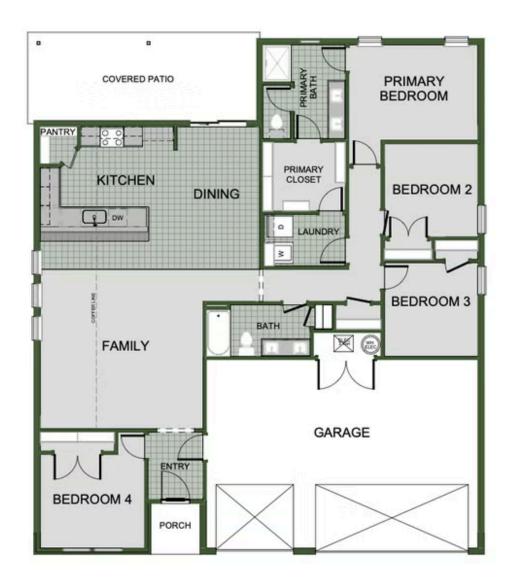

## STARTING AT $335,000 = 3-4 = 2 = 3 = 1,750 \text{ FT}^2$

This floor plan is a 3-4 bedroom, 2-bathroom 1750 square feet home featuring 10-foot ceilings in the entryway, kitchen, and living area, plus dual vanities in the primary bathroom. The 1750 3-Car Series delivers the luxury of a larger floor plan with an included 3rd car garage. Enjoy the flexible floor plan with the choice of 3 or 4 bedrooms to find the best fit for your ...

## 4 BEDROOM

Materials, specifications, plans, designs, prices, premiums, options & sales programs may change without notice or obligation. All renderings, floor plans, and maps are artist's conception and may not depict actual buildings, fencing, walks, driveways, or landscaping.