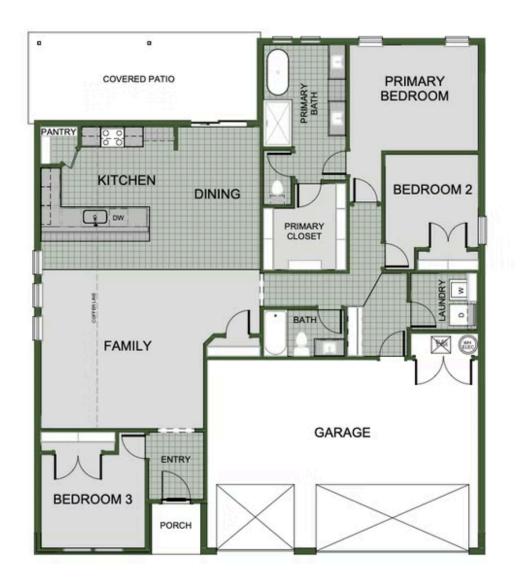

## STARTING AT $335,000 = 3-4 = 2 = 3 = 1,750 \text{ FT}^2$

This floor plan is a 3-4 bedroom, 2-bathroom 1750 square feet home featuring 10-foot ceilings in the entryway, kitchen, and living area, plus dual vanities in the primary bathroom. The 1750 3-Car Series delivers the luxury of a larger floor plan with an included 3rd car garage. Enjoy the flexible floor plan with the choice of 3 or 4 bedrooms to find the best fit for your ...

## **3 BEDROOM**

Materials, specifications, plans, designs, prices, premiums, options & sales programs may change without notice or obligation. All renderings, floor plans, and maps are artist's conception and may not depict actual buildings, fencing, walks, driveways, or landscaping.