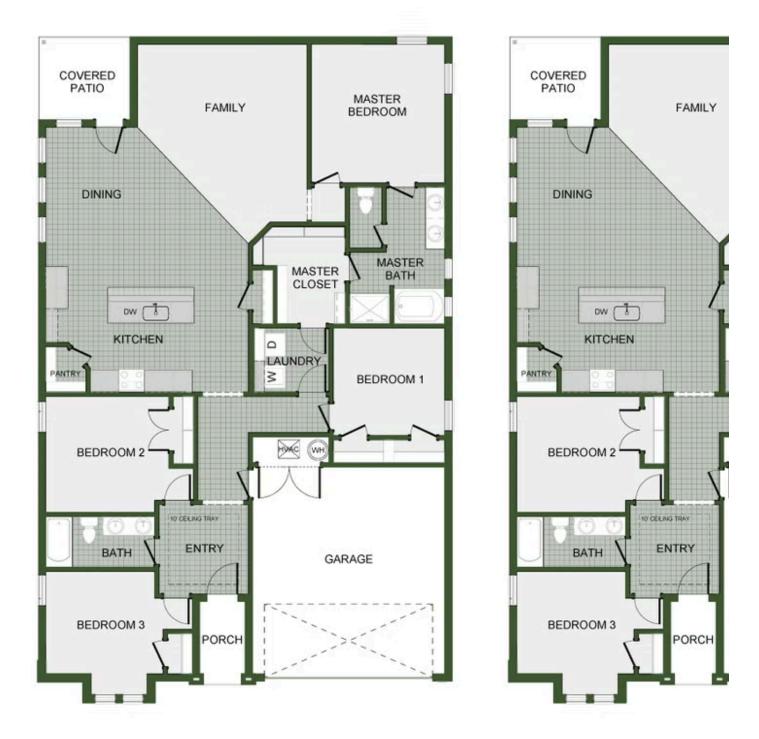

## STARTING AT $\$350,000 = 4 \stackrel{e}{=} 2 \stackrel{e}{=} 2 \stackrel{f}{=} 1,950 \text{ FT}^2$

This 1950 square foot 4 bedroom, 2 bathroom home features a spacious and open floor plan. The main living area includes a large living room that flows seamlessly into a modern kitchen and dining area, creating the perfect space for entertaining guests. The home includes four bedrooms and two full bathrooms. With its thoughtful design and practical amenities, this home is ...

## RIVERTON PARK 1950-4 Floor Plan

## 1950-4

Monday - Saturday: 10 am-6pm 417-952-0369 schubermitchell.com Materials, specifications, plans, designs, prices, premiums, options & sales programs may change without notice or obligation. All renderings, floor plans, and maps are artist's conception and may not depict actual buildings, fencing, walks, driveways, or landscaping.