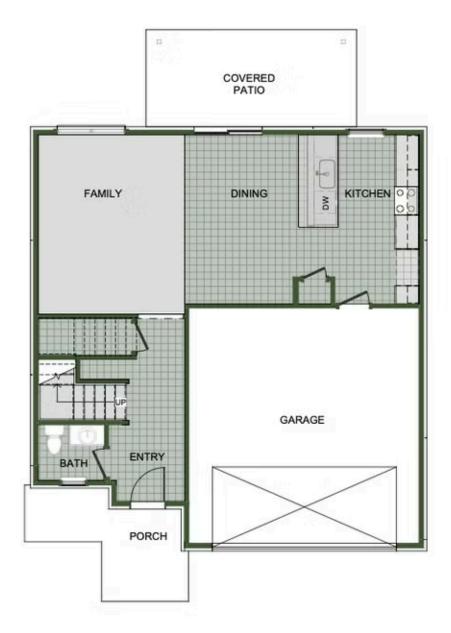

## STARTING AT $359,000 = 3 - 4 = 2.5 - 3 = 2 = 2,000 \text{ FT}^2$

Introducing our 2000 Two Story this 3 - 4 bedroom, 2.5 to 3.5 bathroom with 1979 square foot home is the epitome of versatility for your family's needs! This floor plan offers an open-concept layout on the ground floor, with options for an upstairs loft, a fourth bedroom, or even a bedroom en-suite. Discover a home that adapts to your lifestyle with the 2000 Two Story – w...









FIRST FLOOR

Monday - Saturday: 10 am-6pm 417-952-0369 schubermitchell.com







## LOFT OPTION

Monday - Saturday: 10 am-6pm 417-952-0369 schubermitchell.com







## **4 BEDROOM EN-SUITE OPTION**

Monday - Saturday: 10 am-6pm 417-952-0369 schubermitchell.com







## **4 BEDROOM OPTION**

Monday - Saturday: 10 am-6pm 417-952-0369 schubermitchell.com