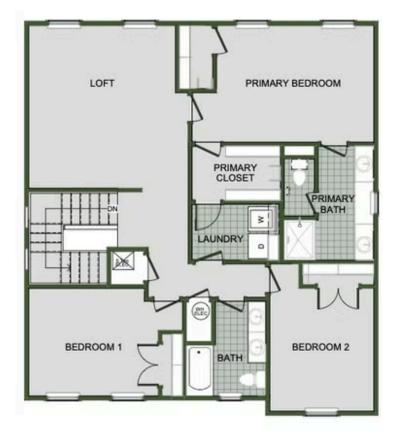

## STARTING AT $359,000 = 3 - 4 = 2.5 - 3 = 2 = 2,000 \text{ FT}^2$

Introducing our 2000 Two Story this 3 - 4 bedroom, 2.5 to 3.5 bathroom with 1979 square foot home is the epitome of versatility for your family's needs! This floor plan offers an open-concept layout on the ground floor, with options for an upstairs loft, a fourth bedroom, or even a bedroom en-suite. Discover a home that adapts to your lifestyle with the 2000 Two Story – w...









FIRST FLOOR

Monday - Saturday: 10 am-6pm 417-952-0369 schubermitchell.com







## LOFT OPTION

Monday - Saturday: 10 am-6pm 417-952-0369 schubermitchell.com







## **4 BEDROOM EN-SUITE OPTION**

Monday - Saturday: 10 am-6pm 417-952-0369 schubermitchell.com







## **4 BEDROOM OPTION**

Monday - Saturday: 10 am-6pm 417-952-0369 schubermitchell.com