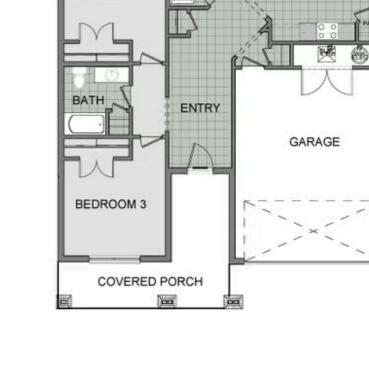

## PRICED AT $$372,676 = 3 \stackrel{e}{=} 2.0 \stackrel{a}{=} 2 \stackrel{f}{=} 2050 \text{ FT}^2$

This 3-bedroom, 2-bathroom 2054 square feet home includes a corner pantry, room for bar seating, and a large, covered back patio, your family will feel right at home. This floor plan has double vanities in the primary bathroom. Also, it offers direct access from the utility room to the primary closet and 10-foot ceilings in the entry, kitchen, living area, and master bedr...

## 2050

COVERED PATIO

FAMILY

DINING

DW

KITCHEN

PANT

Materials, specifications, plans, designs, prices, premiums, options & sales programs may change without notice or obligation. All renderings, floor plans, and maps are artist's conception and may not depict actual buildings, fencing, walks, driveways, or landscaping.