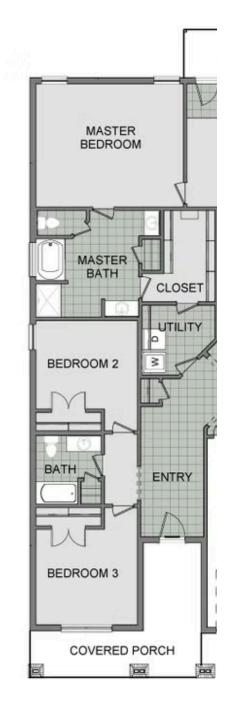

## PRICED AT $$372,676 = 3 \stackrel{e}{=} 2.0 \stackrel{a}{=} 2 \stackrel{f}{=} 2050 \text{ FT}^2$

This 3-bedroom, 2-bathroom 2054 square feet home includes a corner pantry, room for bar seating, and a large, covered back patio, your family will feel right at home. This floor plan has double vanities in the primary bathroom. Also, it offers direct access from the utility room to the primary closet and 10-foot ceilings in the entry, kitchen, living area, and master bedr...

## MASTER

SCHUBER MITCHELL

- HOMES

BEDROOM

MASTER

BATH

**BEDROOM 2** 

CLOSET

UTILITY

0