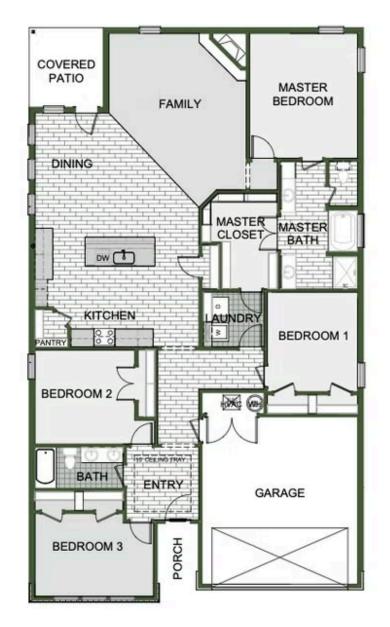

RIVERTON PARK 1410 E. Hayston Ave. Nixa, MO 65714

## priced at \$406,182 = 4 $\stackrel{e}{=}$ 2.0 $\stackrel{r}{=}$ 3 $\stackrel{r}{=}$ 2150 ft<sup>2</sup>

This 2150 square foot home features 4 bedrooms and 2 bathrooms. The main living area includes a large living room that flows seamlessly into a modern kitchen and dining area, creating the perfect space for entertaining guests. With its thoughtful design and practical amenities, this home is perfect for those seeking a comfortable and functional living space.

## RIVERTON PARK 1410 E. Hayston Ave. Nixa, MO 65714

Monday - Saturday: 10 am-6pm 417-952-0369 schubermitchell.com Materials, specifications, plans, designs, prices, premiums, options & sales programs may change without notice or obligation. All renderings, floor plans, and maps are artist's conception and may not depict actual buildings, fencing, walks, driveways, or landscaping.