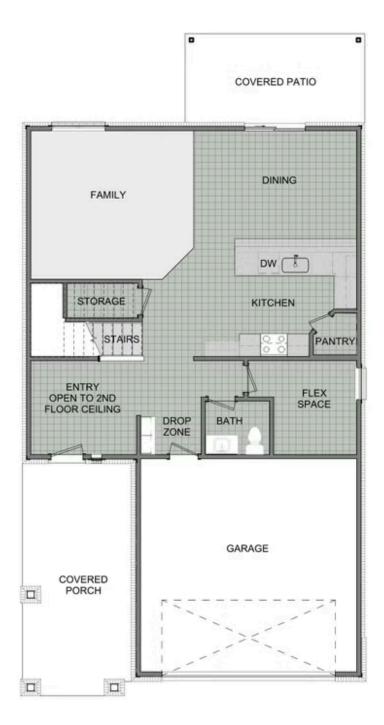

RIVERTON PARK 2360 Two Story Floor Plan

### STARTING AT $365,000 = 4 - 5 = 2.5 = 2,360 \text{ FT}^2$

This floor plan boasts 2360 square feet, 4-5 bedrooms, 2.5 bathrooms. This is one of the most versatile floor plans yet! With an option for a loft or a fifth bedroom, a flex space perfect for that home gym or office you've been needing, and an open concept downstairs, this home will fit any family. Check out the sky-high ceilings in the entry, the drop zone coming in from...