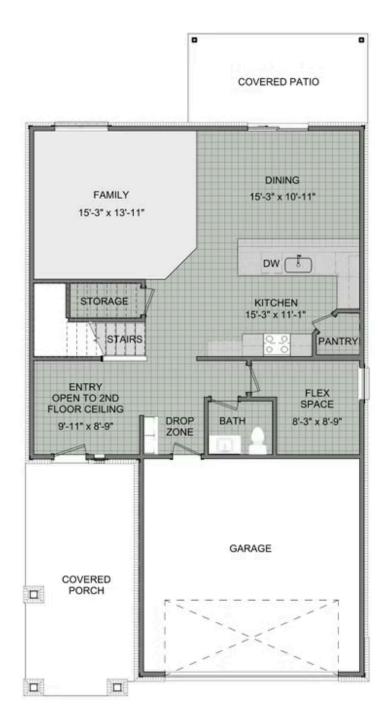

RIVERTON PARK 2360 Two Story Floor Plan

### STARTING AT $365,000 = 4 - 5 = 2.5 = 2,360 \text{ FT}^2$

This floor plan boasts 2360 square feet, 4-5 bedrooms, 2.5 bathrooms. This is one of the most versatile floor plans yet! With an option for a loft or a fifth bedroom, a flex space perfect for that home gym or office you've been needing, and an open concept downstairs, this home will fit any family. Check out the sky-high ceilings in the entry, the drop zone coming in from...