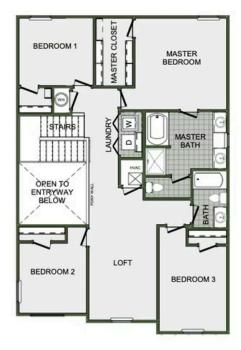

RIVERTON PARK 2360 Two Story Floor Plan

### STARTING AT $365,000 = 4 - 5 = 2.5 = 2,360 \text{ FT}^2$

This floor plan boasts 2360 square feet, 4-5 bedrooms, 2.5 bathrooms. This is one of the most versatile floor plans yet! With an option for a loft or a fifth bedroom, a flex space perfect for that home gym or office you've been needing, and an open concept downstairs, this home will fit any family. Check out the sky-high ceilings in the entry, the drop zone coming in from...