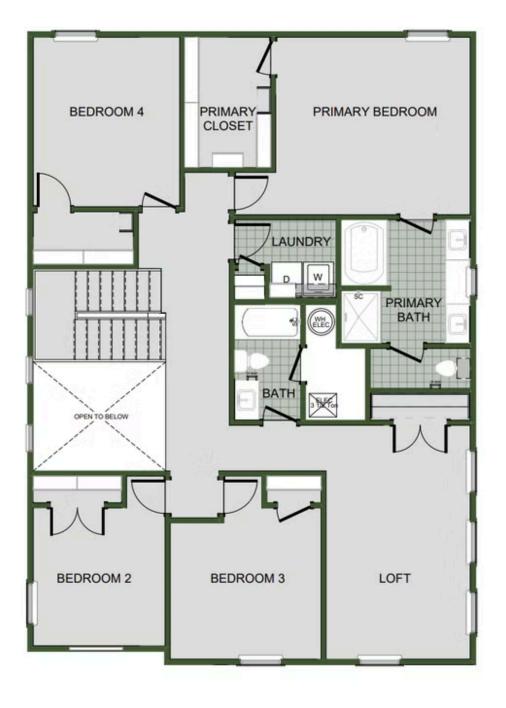

## STARTING AT \$383,000 = 4-5 = 2.5-3 = 2,552 FT<sup>2</sup>

The 2550 Two-Story floorplan is a 4-5 bed, 2.5-3.5 bath 2552 square feet home that presents a welcoming family space on the first floor, complete with a kitchen pantry and flex space perfect for a home gym or office space. The primary bathroom boasts double vanities for added convenience. This residence is designed to accommodate various entertainment needs and is ideal f...

Monday - Saturday: 10 am-6pm 417-952-0369 schubermitchell.com

**5TH BEDROOM OPTION** 

Monday - Saturday: 10 am-6pm 417-952-0369 schubermitchell.com

LOFT OPTION