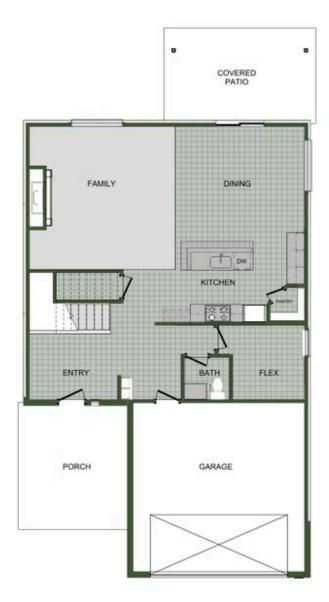

## STARTING AT \$383,000 = 4-5 = 2.5-3 = 2,552 FT<sup>2</sup>

The 2550 Two-Story floorplan is a 4-5 bed, 2.5-3.5 bath 2552 square feet home that presents a welcoming family space on the first floor, complete with a kitchen pantry and flex space perfect for a home gym or office space. The primary bathroom boasts double vanities for added convenience. This residence is designed to accommodate various entertainment needs and is ideal f...