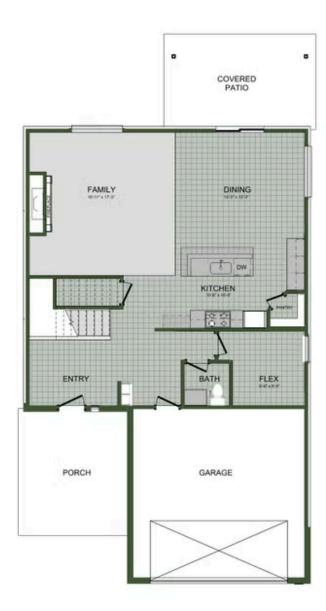

## STARTING AT \$383,000 = 4-5 = 2.5-3 = 2,552 FT<sup>2</sup>

The 2550 Two-Story floorplan is a 4-5 bed, 2.5-3.5 bath 2552 square feet home that presents a welcoming family space on the first floor, complete with a kitchen pantry and flex space perfect for a home gym or office space. The primary bathroom boasts double vanities for added convenience. This residence is designed to accommodate various entertainment needs and is ideal f...