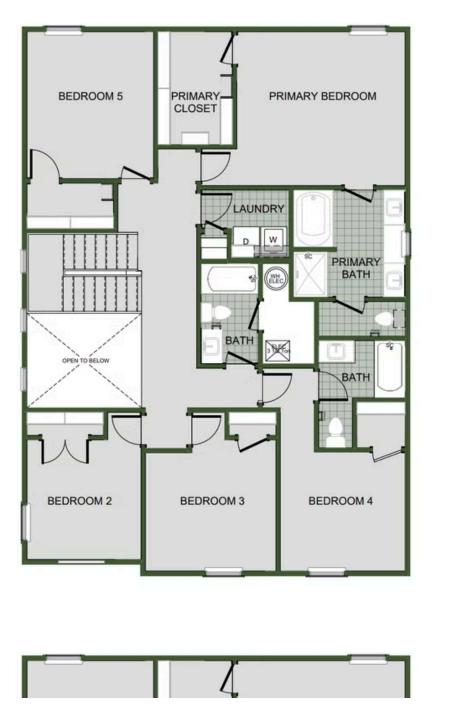

## STARTING AT \$383,000 = 4-5 = 2.5-3 = 2,552 FT<sup>2</sup>

The 2550 Two-Story floorplan is a 4-5 bed, 2.5-3.5 bath 2552 square feet home that presents a welcoming family space on the first floor, complete with a kitchen pantry and flex space perfect for a home gym or office space. The primary bathroom boasts double vanities for added convenience. This residence is designed to accommodate various entertainment needs and is ideal f...