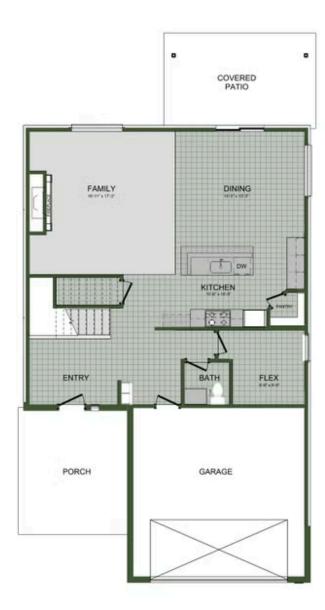

## STARTING AT \$383,000 = 4-5 = 2.5-3 = 2,552 FT<sup>2</sup>

The 2550 Two-Story floorplan is a 4-5 bed, 2.5-3.5 bath 2552 square feet home that presents a welcoming family space on the first floor, complete with a kitchen pantry and flex space perfect for a home gym or office space. The primary bathroom boasts double vanities for added convenience. This residence is designed to accommodate various entertainment needs and is ideal f...