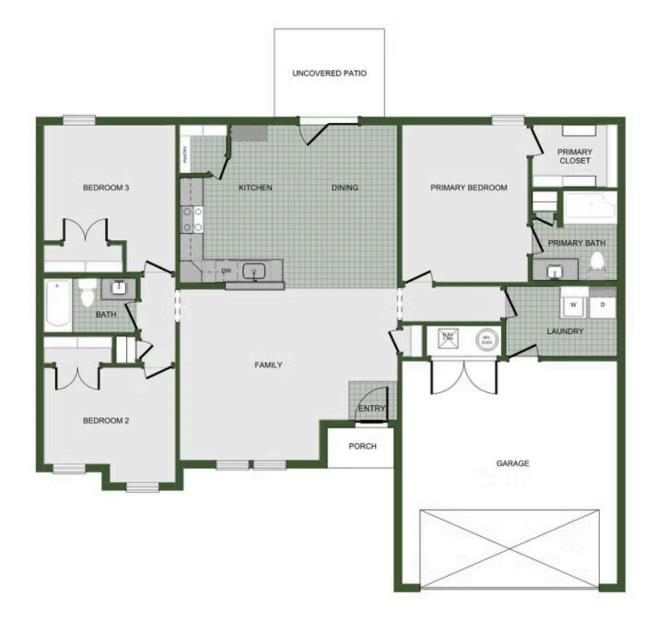

## STARTING AT \$276,000 = 3 22 = 2 1,480 FT<sup>2</sup>

Our 1400 floor plan features 3 bedrooms, 2 bathrooms with 1473 square feet. This home includes a spacious master suite, linen closet in the master bath and walk-in closet. With the utility closet accessible from both the garage and master bedroom hallway and a split floor plan, this home was designed with your family's needs in mind.