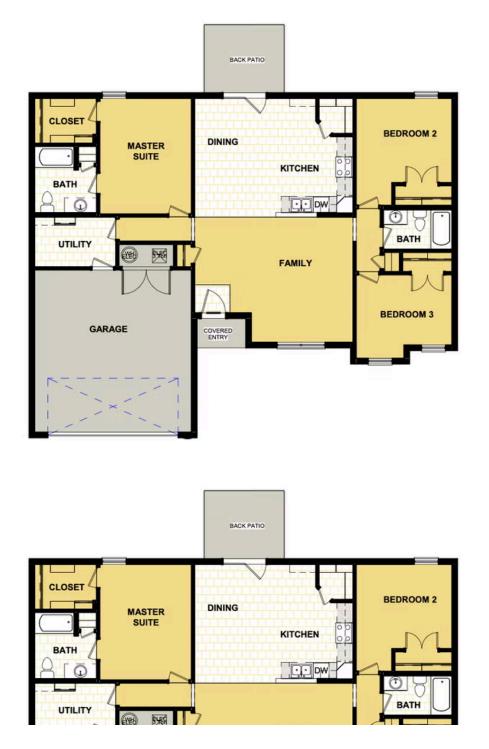

## STARTING AT \$276,000 = 3 22 = 2 1,480 FT<sup>2</sup>

Our 1400 floor plan features 3 bedrooms, 2 bathrooms with 1473 square feet. This home includes a spacious master suite, linen closet in the master bath and walk-in closet. With the utility closet accessible from both the garage and master bedroom hallway and a split floor plan, this home was designed with your family's needs in mind.

1400

Monday - Saturday: 10 am-6pm 417-952-0369 schubermitchell.com Materials, specifications, plans, designs, prices, premiums, options & sales programs may change without notice or obligation. All renderings, floor plans, and maps are artist's conception and may not depict actual buildings, fencing, walks, driveways, or landscaping.