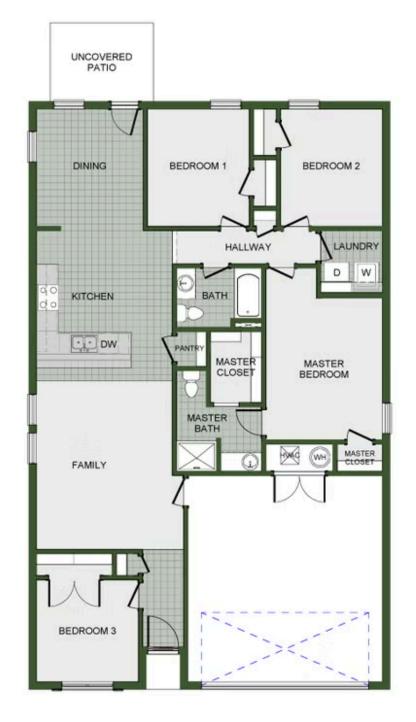

Starting at  $\$297,000 = 4 = 2 = 2 = 1,550 \text{ FT}^2$ 

This 4 bedroom, 2 bathroom, 1550 square feet home is ready to be filled with your family and friends! Natural light streams into the living and kitchen area so you can enjoy a spacious and airy family area with a dedicated dining space. Available space is truly maximized in this home with a large walk-in master closet and a dedicated laundry space and linen closet.

Floor Plan