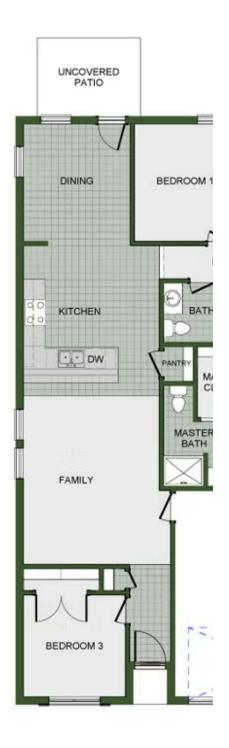

Starting at  $\$297,000 = 4 = 2 = 2 = 1,550 \text{ FT}^2$ 

This 4 bedroom, 2 bathroom, 1550 square feet home is ready to be filled with your family and friends! Natural light streams into the living and kitchen area so you can enjoy a spacious and airy family area with a dedicated dining space. Available space is truly maximized in this home with a large walk-in master closet and a dedicated laundry space and linen closet.

Floor Plan