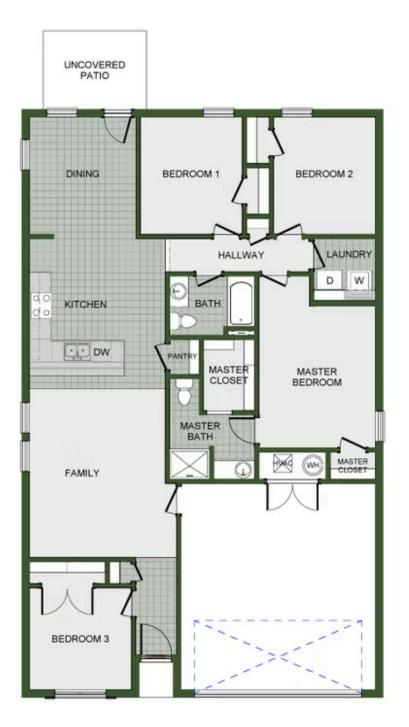

## FINLEY CROSSING 1102 W. Jay St. Ozark, MO 65721

## PRICED AT $$302,300 = 4 = 2.0 = 2 = 1550 \text{ FT}^2$

This 4 bedroom, 2 bathroom, 1550 square feet home is ready to be filled with your family and friends! Natural light streams into the living and kitchen area so you can enjoy a spacious and airy family area with a dedicated dining space. Available space is truly maximized in this home with a large walk-in master closet and a dedicated laundry space and linen closet.