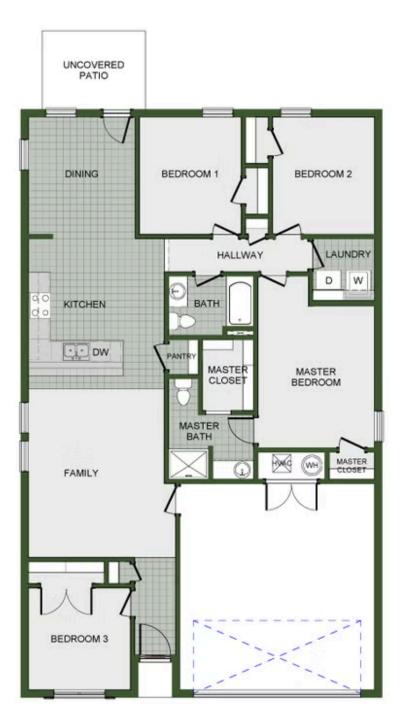

## FINLEY CROSSING 1105 W. Jay St. Ozark, MO 65721

## PRICED AT $$296,246 = 4 = 2.0 = 2 = 1550 \text{ FT}^2$

This 4 bedroom, 2 bathroom, 1550 square feet home is ready to be filled with your family and friends! Natural light streams into the living and kitchen area so you can enjoy a spacious and airy family area with a dedicated dining space. Available space is truly maximized in this home with a large walk-in master closet and a dedicated laundry space and linen closet.