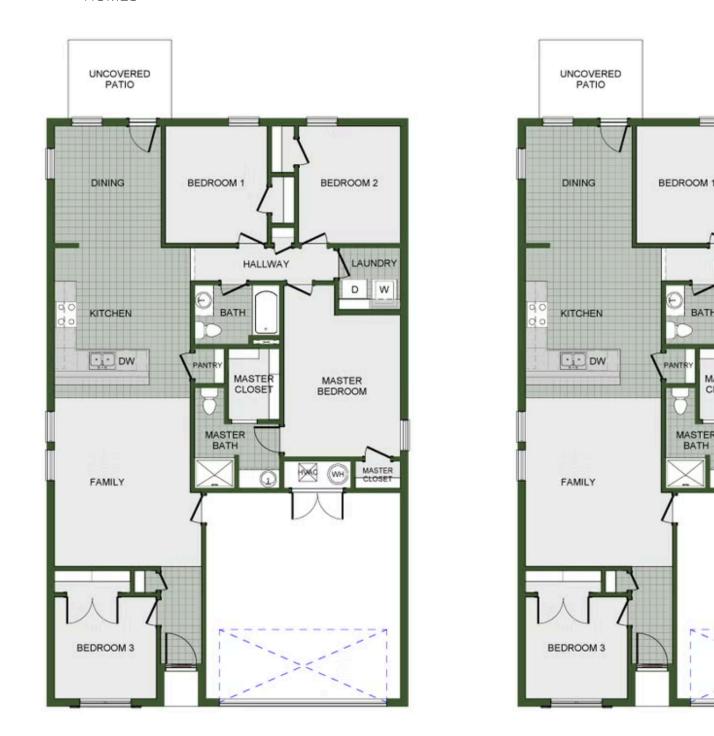

## FINLEY CROSSING 1204 W. Pebblebrooke Dr. Ozark, MO 65721

## PRICED AT $$298,991 = 4 = 2.0 = 2 = 1550 \text{ FT}^2$

This 4 bedroom, 2 bathroom, 1550 square feet home is ready to be filled with your family and friends! Natural light streams into the living and kitchen area so you can enjoy a spacious and airy family area with a dedicated dining space. Available space is truly maximized in this home with a large walk-in master closet and a dedicated laundry space and linen closet.