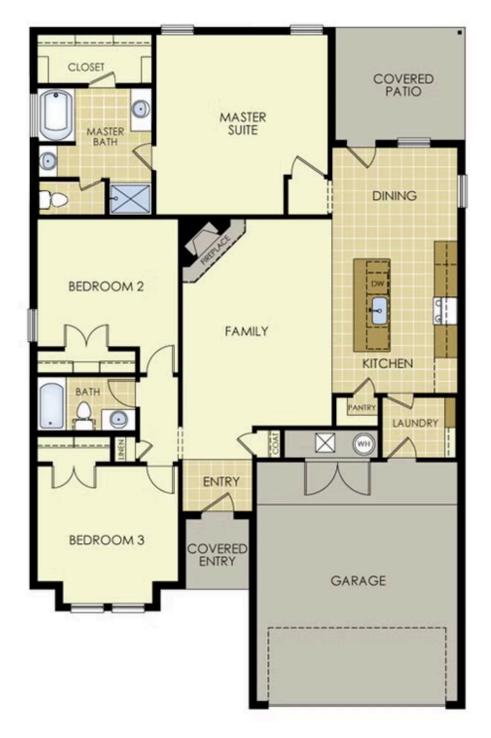

## 1104 W. Pebblebrooke Dr.

Ozark, MO 65721

PRICED AT  $\$316,956 \implies 3 \stackrel{\text{\tiny le}}{=} 2.0 \stackrel{\text{\tiny de}}{=} 2 \stackrel{\text{\tiny le}}{=} 1650 \text{ FT}^2$ 

This 3 bed, 2 bath 1650 square foot floor plan features a timeless luxury exterior. Upon entry, this open concept floor plan features 10-foot ceilings in the living area and kitchen which create a spacious atmosphere. In addition, enjoy abundant natural light in the dining area and the privacy and comfort of a large primary suite, complete with grand walk-in closet and do...

## 1104 W. Pebblebrooke Dr.

Ozark, MO 65721

1650