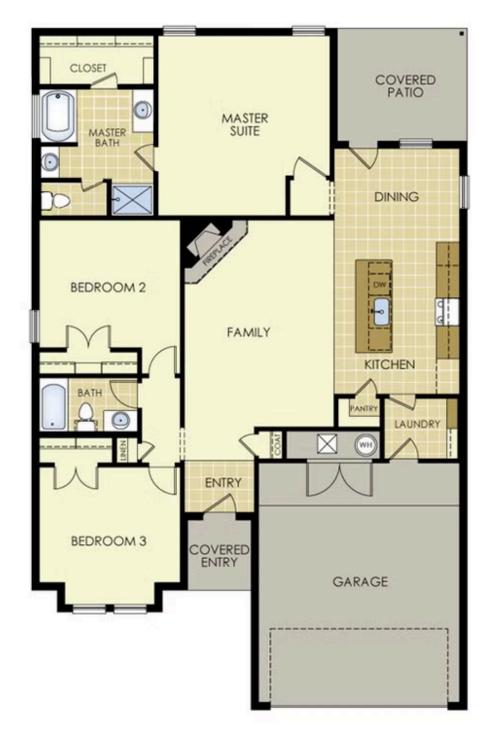

## FINLEY CROSSING 1107 W. Jay St. Ozark, MO 65721

## priced at \$318,691 = 3 $\stackrel{\text{\tiny CD}}{=} 2.0 = 2$ $\stackrel{\text{\tiny CD}}{=} 1650 \text{ FT}^2$

This 3 bed, 2 bath 1650 square foot floor plan features a timeless luxury exterior. Upon entry, this open concept floor plan features 10-foot ceilings in the living area and kitchen which create a spacious atmosphere. In addition, enjoy abundant natural light in the dining area and the privacy and comfort of a large primary suite, complete with grand walk-in closet and do...

## FINLEY CROSSING 1107 W. Jay St. Ozark, MO 65721

1650

Materials, specifications, plans, designs, prices, premiums, options & sales programs may change without notice or obligation. All renderings, floor plans, and maps are artist's conception and may not depict actual buildings, fencing, walks, driveways, or landscaping.