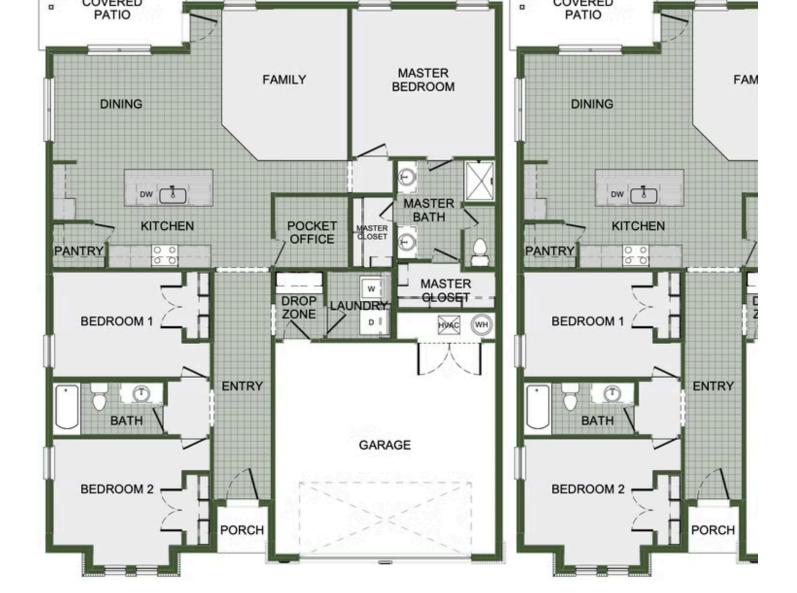

## STARTING AT $307,000 = 3 = 2 = 1,726 \text{ FT}^2$

This 3 bed, 2 bath 1714 square foot floor plan is customizable to your needs. Take your pick from a flexible living space, coffee bar, or pocket office in this 1,700-square-foot home. The ability to choose from structural options to best suit your lifestyle makes this house a home! With an open-concept living space and covered patio, this house is perfect for entertaining...

## AMENITIES

**SIDEWALKS** 

1714 Floor Plan

COVERED

**FINLEY CROSSING** 

1714 Floor Plan