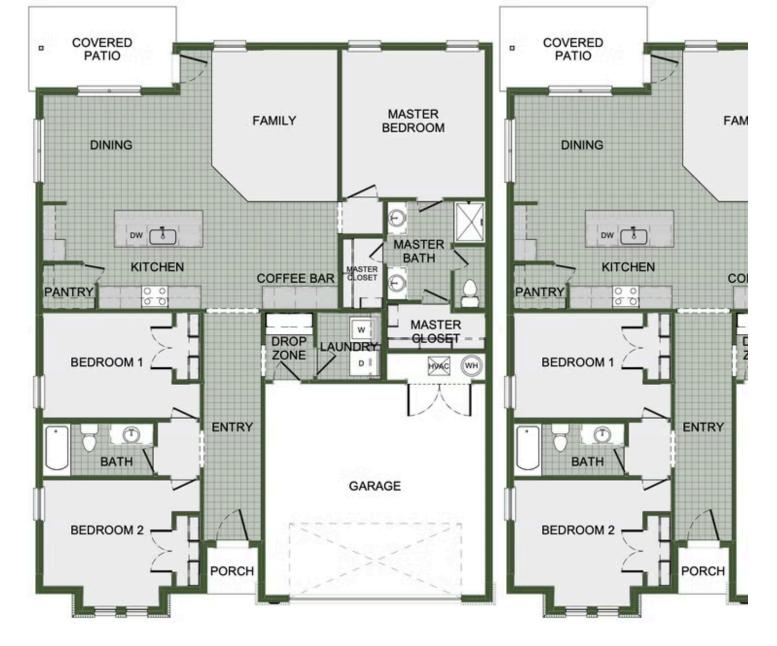

## STARTING AT $307,000 = 3 = 2 = 1,726 \text{ FT}^2$

This 3 bed, 2 bath 1714 square foot floor plan is customizable to your needs. Take your pick from a flexible living space, coffee bar, or pocket office in this 1,700-square-foot home. The ability to choose from structural options to best suit your lifestyle makes this house a home! With an open-concept living space and covered patio, this house is perfect for entertaining...