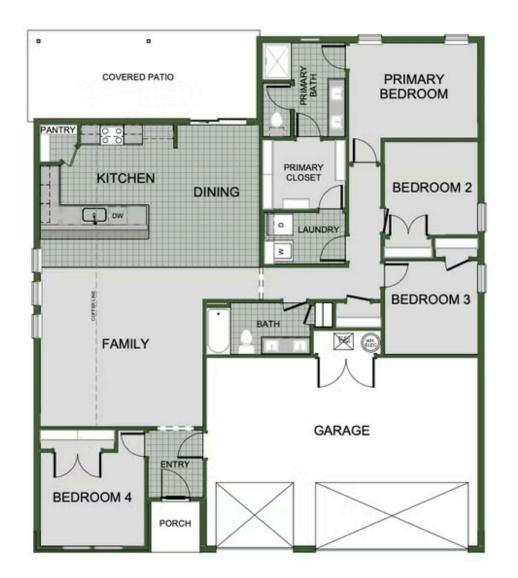

## PRICED AT $$335,888 = 4 = 2.0 = 3 = 1750 \text{ FT}^2$

1750 3 Car : This floor plan is a 3-4 bedroom, 2-bathroom 1750 square feet home featuring 10-foot ceilings in the entryway, kitchen, living area, and primary bedroom, plus dual vanities in the primary bathroom. The 1750 3-Car Series delivers the luxury of a larger floor plan with an included 3rd car garage. Enjoy the flexible floor plan with the choice of 3 or 4 bedrooms ...

## 4TH BEDROOM

Monday - Saturday: 10 am-6pm 417-952-0369 schubermitchell.com Materials, specifications, plans, designs, prices, premiums, options & sales programs may change without notice or obligation. All renderings, floor plans, and maps are artist's conception and may not depict actual buildings, fencing, walks, driveways, or landscaping.