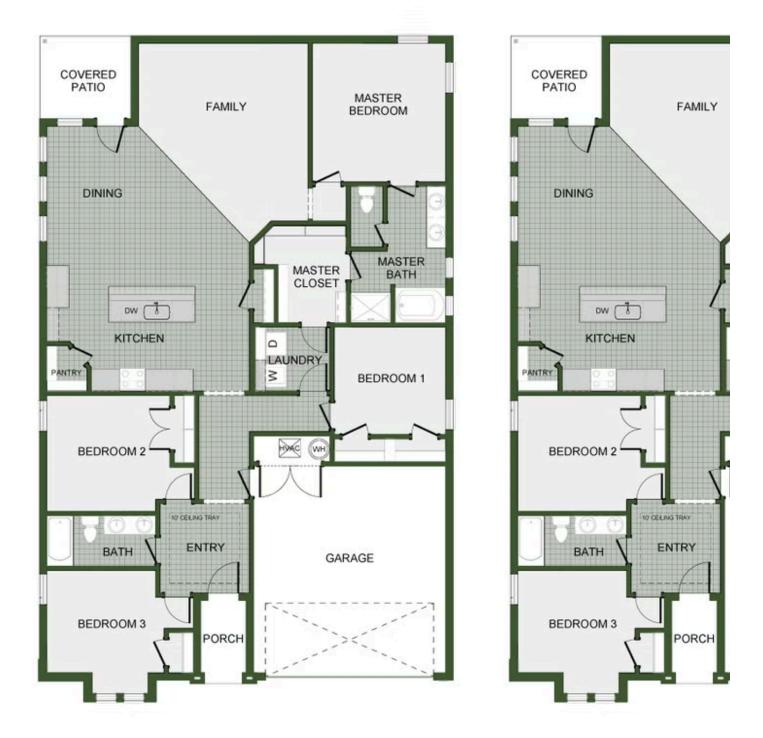

## STARTING AT 339,000 = 4 = 2 = 2 1,950 FT<sup>2</sup>

This 1950 square foot 4 bedroom, 2 bathroom home features a spacious and open floor plan. The main living area includes a large living room that flows seamlessly into a modern kitchen and dining area, creating the perfect space for entertaining guests. The home includes four bedrooms and two full bathrooms. With its thoughtful design and practical amenities, this home is ...

## FINLEY CROSSING 1950-4 Floor Plan

## 1950-4

Monday - Saturday: 10 am-6pm 417-952-0369 schubermitchell.com Materials, specifications, plans, designs, prices, premiums, options & sales programs may change without notice or obligation. All renderings, floor plans, and maps are artist's conception and may not depict actual buildings, fencing, walks, driveways, or landscaping.